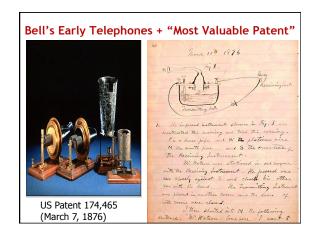

- 1852: First international telegram
- **Reuters** establishes "Telegraph News Network" 1858: Cyrus Field lays first
- transatlantic cable US President & Queen Victoria exchange telegrams
- · Line fails in a few months 1866: New cable &
- technology developed by William Thompson (Lord Kelvin)

1967





















## <section-header><image><list-item><list-item><list-item><list-item><list-item></table-row></table-row></table-row></table-row></table-row></table-row></table-row></table-row></table-row></table-row></table-row></table-row></table-row></table-row></table-row></table-row></table-row></table-row></table-row></table-row></table-row></table-row><text>











TECHNICLDON

















## Example Security Problem: Route Hijacks

- In Feb 2008, Pakistani government wanted Pakistan Telecom (PT) to block YouTube
   PT advertised its own host as the destination for YouTube's IP address range
- Misconfiguration causes this advert to propagate to PT's ISP (PCCW, Hong Kong)
- PCCW sees that this advert is "more specific" than what it has, so accepts
  Propagates to other ISPs, who also