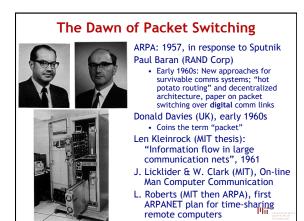

- 1852: First international telegram
- **Reuters** establishes "Telegraph News Network" 1858: Cyrus Field lays first
- transatlantic cable US President & Queen Victoria exchange telegrams
- · Line fails in a few months 1866: New cable &
- technology developed by William Thompson (Lord Kelvin)

1967





















## <section-header><image><list-item><list-item><list-item><list-item><list-item></table-row></table-row></table-row></table-row></table-row></table-row></table-row></table-row></table-row></table-row></table-row></table-row></table-row></table-row></table-row></table-row></table-row></table-row></table-row></table-row></table-row></table-row><text>











TECHNICLDON

















## Example Security Problem: Route Hijacks

- In Feb 2008, Pakistani government wanted Pakistan Telecom (PT) to block YouTube
   PT advertised its own host as the destination for YouTube's IP address range
- Misconfiguration causes this advert to propagate to PT's ISP (PCCW, Hong Kong)
- PCCW sees that this advert is "more specific" than what it has, so accepts
  Propagates to other ISPs, who also accep