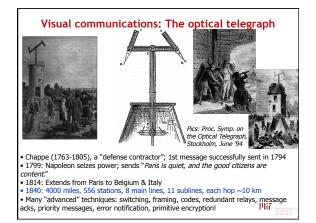

- 1852: First international telegram
- **Reuters** establishes "Telegraph News Network" 1858: Cyrus Field lays first
- transatlantic cable US President & Queen Victoria exchange telegrams
- · Line fails in a few months 1866: New cable &
- technology developed by William Thompson (Lord Kelvin)

1967





















## <section-header><image><list-item><list-item><list-item><list-item><list-item></table-row></table-row></table-row></table-row></table-row></table-row></table-row></table-row></table-row></table-row></table-row></table-row></table-row></table-row></table-row></table-row></table-row></table-row></table-row></table-row></table-row></table-row><text>











TECHNICLDON

















## Example Security Problem: Route Hijacks

- In Feb 2008, Pakistani governme