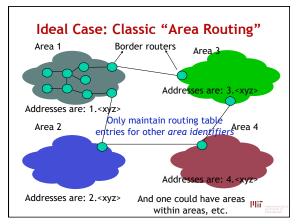

- 1852: First international telegram
- **Reuters** establishes "Telegraph News Network" 1858: Cyrus Field lays first
- transatlantic cable US President & Queen Victoria exchange telegrams
- · Line fails in a few months 1866: New cable &
- technology developed by William Thompson (Lord Kelvin)

1967





















## <section-header><image><list-item><list-item><list-item><list-item><list-item></table-row></table-row></table-row></table-row></table-row></table-row></table-row></table-row></table-row></table-row></table-row></table-row></table-row></table-row></table-row></table-row></table-row></table-row></table-row></table-row></table-row></table-row><text>











TECHNICLDON

















## Example Security Problem: Route Hijacks

- In Feb 2008, Pakistani government wanted Pakistan Telecom (PT) to block YouTube
   PT advertised its own host as the destination for YouTube's IP address range
- Misconfiguration causes this advert to propagate to PT's ISP (PCCW, Hong Kong)
- PCCW sees that this advert is "more specific" than what it has, so accepts
  Propagates to other ISPs, who also accept
- Soon, much of the Internet wasn't able to reach YouTube!

IIIIT MASSACAN