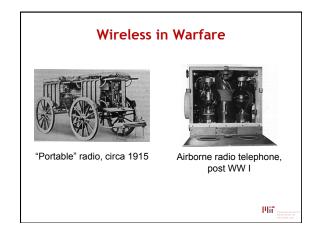

- 1852: First international telegram
- **Reuters** establishes "Telegraph News Network" 1858: Cyrus Field lays first
- transatlantic cable US President & Queen Victoria exchange telegrams
- · Line fails in a few months 1866: New cable &
- technology developed by William Thompson (Lord Kelvin)

1967





















## <section-header><image><list-item><list-item><list-item><list-item><list-item></table-row></table-row></table-row></table-row></table-row></table-row></table-row></table-row></table-row></table-row></table-row></table-row></table-row></table-row></table-row></table-row></table-row></table-row></table-row></table-row></table-row></table-row><text>











TECHNICLDON

















## Example Security Problem: Route Hijacks

- In Feb 2008, Pakistani government wanted Pakistan Telecom (PT) to block YouTube
   PT advertised its own host as the destination for YouTube's IP address range
- Misconfiguration causes this advert to propagate to PT's ISP (PCCW, Hong Kong)
- PCCW sees that this advert is "more specific" than what it has, so accepts
  Propagates to other ISPs, wh