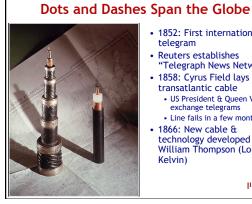

- 1852: First international telegram
- **Reuters** establishes "Telegraph News Network" 1858: Cyrus Field lays first
- transatlantic cable US President & Queen Victoria exchange telegrams
- · Line fails in a few months 1866: New cable &
- technology developed by William Thompson (Lord Kelvin)