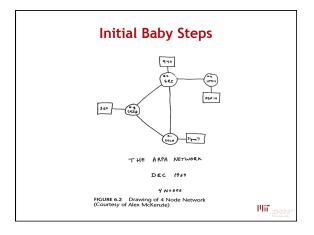

- 1852: First international telegram
- **Reuters** establishes "Telegraph News Network" 1858: Cyrus Field lays first
- transatlantic cable US President & Queen Victoria exchange telegrams
- · Line fails in a few months 1866: New cable &
- technology developed by William Thompson (Lord Kelvin)

1967





















## <section-header><image><list-item><list-item><list-item><list-item><list-item></table-row></table-row></table-row></table-row></table-row></table-row></table-row></table-row></table-row></table-row></table-row></table-row></table-row></table-row></table-row></table-row></table-row></table-row></table-row></table-row></table-row></table-row><text>











TECHNICLDON

















## Example Security Problem: Route Hijacks

- In Feb 2008, Pakistani government wanted Pakistan Telecom (PT) to block YouTube
   PT advertised its own host as the destination for YouTube's IP address range
- Misconfiguration causes this advert to propagate to PT's ISP (PCCW, Hong Kong)
- PCCW sees that this advert is "more specific" than what it has, so accepts
  Propagates to other ISPs, who also accept
- Soon, much of the Internet wasn't able to reach YouTube!

IIIIT MASSACAN