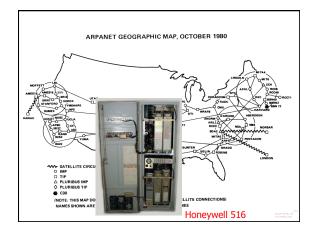

- 1852: First international telegram
- **Reuters** establishes "Telegraph News Network" 1858: Cyrus Field lays first
- transatlantic cable US President & Queen Victoria exchange telegrams
- · Line fails in a few months 1866: New cable &
- technology developed by William Thompson (Lord Kelvin)

1967





















## <section-header><image><list-item><list-item><list-item><list-item><list-item></table-row></table-row></table-row></table-row></table-row></table-row></table-row></table-row></table-row></table-row></table-row></table-row></table-row></table-row></table-row></table-row></table-row></table-row></table-row></table-row></table-row></table-row><text>











TECHNICLDON

















## Example Security Problem: Route Hijacks

- In Feb 2008, Pakistani government wanted Pakistan Telecom (PT) to block YouTube
   PT advertised its own host as the destination for YouTube's IP address range
- Misconfiguration causes this advert to propagate to PT's ISP (PCCW, Hong Kong)
- PCCW sees that this advert is "more specific" than what it has, so accepts
  Propagates to other ISPs, who also accept
- Soon, much of the Internet wasn't able to reach YouTube!

IIIIT MASSACAN