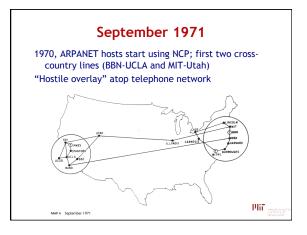

- 1852: First international telegram
- **Reuters** establishes "Telegraph News Network" 1858: Cyrus Field lays first
- transatlantic cable US President & Queen Victoria exchange telegrams
- · Line fails in a few months 1866: New cable &
- technology developed by William Thompson (Lord Kelvin)

1967





















## <section-header><image><list-item><list-item><list-item><list-item><list-item></table-row></table-row></table-row></table-row></table-row></table-row></table-row></table-row></table-row></table-row></table-row></table-row></table-row></table-row></table-row></table-row></table-row></table-row></table-row></table-row></table-row></table-row><text>











TECHNICLDON

















## Example Security Problem: Route Hijacks

- In Feb 2008, Pakistani government wanted Pakistan Telecom (PT) to block YouTube
   PT advertised its own host as the destination for YouTube's IP address range
- Misconfiguration causes this advert to propagate to PT's ISP (PCCW, Hong Kong)
- PCCW sees that this advert is "more specific" than what it has, so accepts
  Propagates to other ISPs, who also accept
- Soon, much of the Internet wasn't able to reach YouTube!

IIIIT MASSACAN