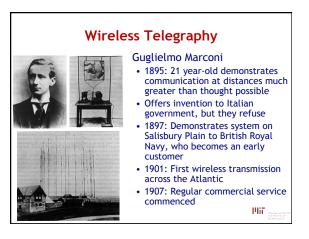

- 1852: First international telegram
- **Reuters** establishes "Telegraph News Network" 1858: Cyrus Field lays first
- transatlantic cable US President & Queen Victoria exchange telegrams
- · Line fails in a few months 1866: New cable &
- technology developed by William Thompson (Lord Kelvin)