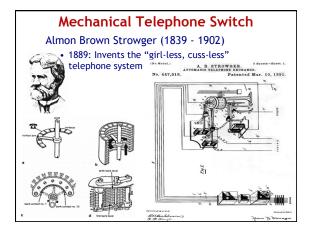

- 1852: First international telegram
- **Reuters** establishes "Telegraph News Network" 1858: Cyrus Field lays first
- transatlantic cable US President & Queen Victoria exchange telegrams
- · Line fails in a few months 1866: New cable &
- technology developed by William Thompson (Lord Kelvin)

1967





















## <section-header><image><list-item><list-item><list-item><list-item><list-item></table-row></table-row></table-row></table-row></table-row></table-row></table-row></table-row></table-row></table-row></table-row></table-row></table-row></table-row></table-row></table-row></table-row></table-row></table-row></table-row></table-row></table-row><text>











TECHNICLDON

















## Example Security Problem: Route Hijacks

- In Feb 2008, Pakistani government wanted Pakistan Telecom (PT) to block YouTube
   PT advertised its own host as the destination for YouTube's IP address range
- Misconfiguration causes this advert to propagate to PT's ISP (PCCW, Hong Kong)
- PCCW sees that this advert is "more specific" than what it has, so accepts
  Propagates to other ISPs, who also a