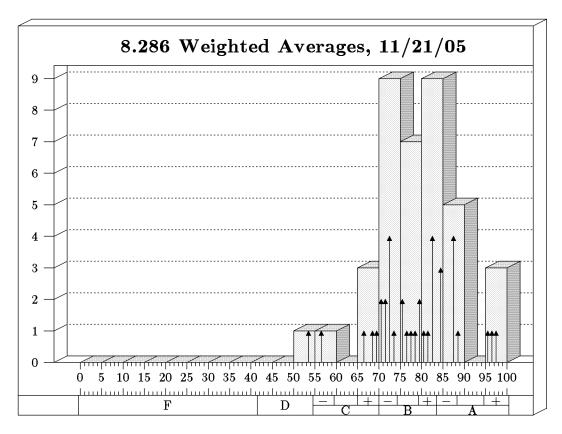

## Weighted Average, 75% Quizzes, 25% Problem Sets

Includes Quizzes 1 & 2, Problem Sets 1–4

Students: 38 Mean: 78.4 Standard Deviation: 9.5

Bars show bins of 5, arrows show bins of 1.

The grade cuts shown represent an estimate of the grade cuts that will be used at the end of the course, but they are subject to change. The cuts might shift, for example, to adjust for the level of difficulty of the third quiz.