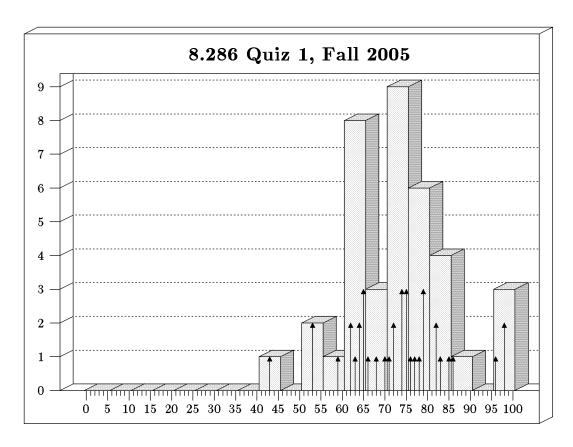

## GRADE HISTOGRAMS

Quiz 1: October 18, 2005

Students: 38 Mean: 72.7 Standard Deviation: 11.7

Bars show bins of 5, arrows show bins of 1.

Quiz 2: November 10, 2005

Students: 38 Mean: 88.3/110 Standard Deviation: 12.9 Bars show bins of 5, arrows show bins of 1.