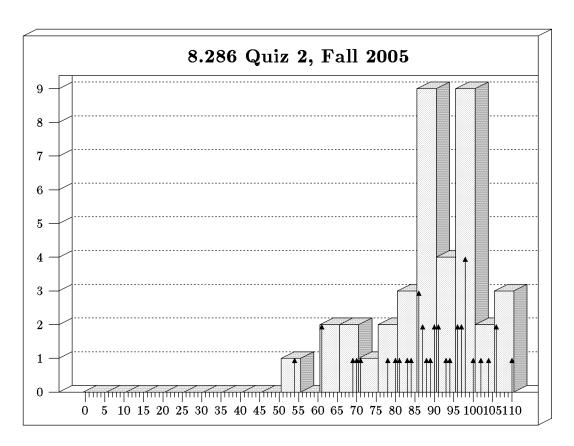

## GRADE HISTOGRAMS

Quiz 1: October 18, 2005

Students: 38 Mean: 72.7 Standard Deviation: 11.7

Bars show bins of 5, arrows show bins of 1.

Quiz 2: November 10, 2005

Students: 38 Mean: 88.3/110 Standard Deviation: 12.9 Bars show bins of 5, arrows show bins of 1.