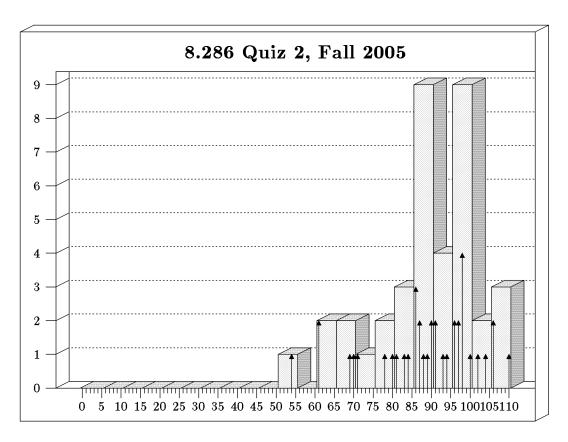

# GRADE HISTOGRAMS

Quiz 1: October 18, 2005

Students: 38 Mean: 72.7 Standard Deviation: 11.7

Bars show bins of 5, arrows show bins of 1.

Quiz 2: November 10, 2005

Students: 38 Mean: 88.3/110 Standard Deviation: 12.9 Bars show bins of 5, arrows show bins of 1.