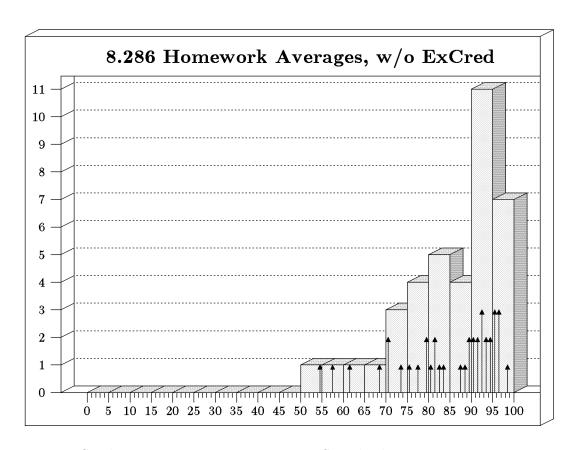

# Homework Average, without Extra Credit

Students: 38 Mean: 84.8 Standard Deviation: 11.4

Bars show bins of 5, arrows show bins of 1.