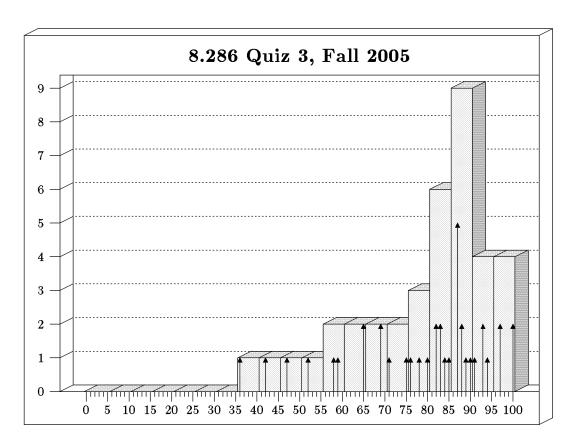

Quiz 3: December 8, 2005

Students: 38 Mean: 78.8 Standard Deviation: 15.9 Bars show bins of 5, arrows show bins of 1.