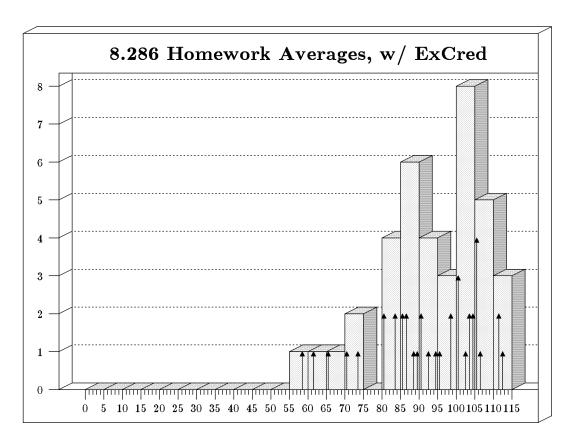

# Homework Average, with Extra Credit

Students: 38 Mean: 92.7 Standard Deviation: 13.7 Bars show bins of 5, arrows show bins of 1.