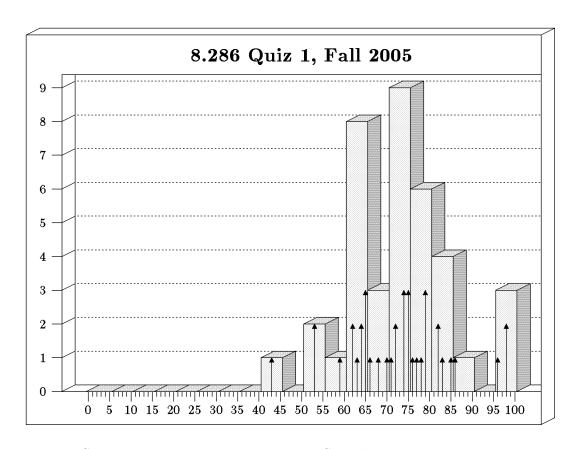

# GRADE HISTOGRAMS

Quiz 1: October 18, 2005

Students: 38 Mean: 72.7 Standard Deviation: 11.7

Bars show bins of 5, arrows show bins of 1.

Quiz 2: November 10, 2005

Students: 38 Mean: 88.3/110 Standard Deviation: 12.9 Bars show bins of 5, arrows show bins of 1.