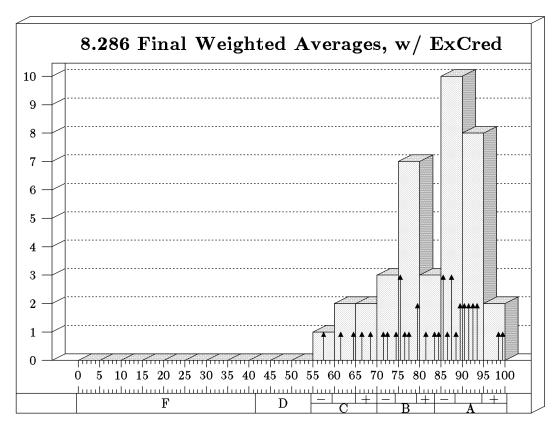

## Weighted Average, 75% Quizzes, 25% Problem Sets

Final 8.286 Weighted Averages, with Extra Credit

Students: 38 Mean: 82.4 Standard Deviation: 10.1 Bars show bins of 5, arrows show bins of 1.

| GRADE | NUMBER | PERCENT |
|-------|--------|---------|
| A     | 21     | 55      |
| В     | 12     | 32      |
| С     | 5      | 13      |