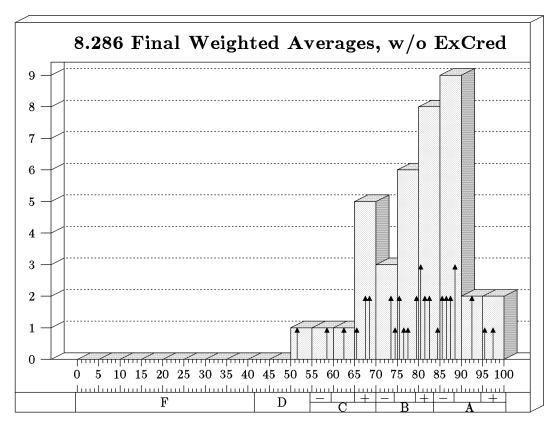

## Weighted Average, 75% Quizzes, 25% Problem Sets

Final 8.286 Weighted Averages, without Extra Credit

Students: 38 Mean: 79.2 Standard Deviation: 10.1 Bars show bins of 5, arrows show bins of 1.

| GRADE | NUMBER | PERCENT |
|-------|--------|---------|
| A     | 14     | 37      |
| В     | 16     | 42      |
| С     | 8      | 21      |