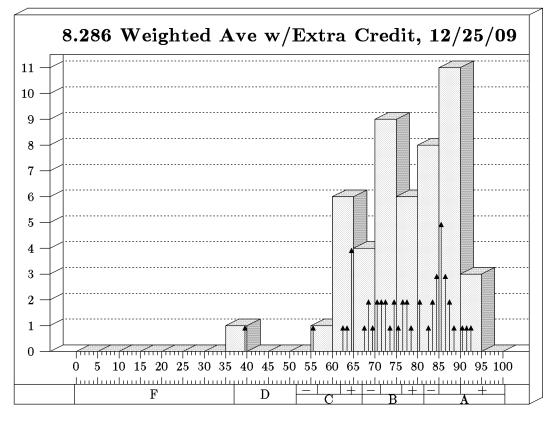

## FINAL GRADE HISTOGRAM

Students: 49 Mean: 76.5 Standard Deviation: 10.4

Bars show bins of 5, arrows show bins of 1.

## **Grade Distribution Table**

| Grade | Range       | Number | Percent | Number | Percent |
|-------|-------------|--------|---------|--------|---------|
| A     | 81.5-100    | 22     | 44.9    |        |         |
| A+    | 90.0 - 100  |        |         | 3      | 6.1     |
| A     | 85.0 - 89.9 |        |         | 14     | 28.6    |
| A-    | 81.5 - 84.5 |        |         | 5      | 10.2    |
| В     | 67.0-81.4   | 19     | 38.8    |        |         |
| B+    | 76.3 - 81.4 |        |         | 5      | 8.2     |
| В     | 71.3 - 76.2 |        |         | 12     | 26.5    |
| В-    | 67.0 - 71.2 |        |         | 2      | 4.1     |
| С     | 51.5-66.9   | 7      | 14.3    |        |         |
| C+    | 62.0 - 66.9 |        |         | 7      | 12.2    |
| С     | 56.5 - 61.9 |        |         | 0      | 0.0     |
| C-    | 51.5 - 56.4 |        |         | 0      | 2.0     |
| D     | 37.0-51.4   | 1      | 2.0     |        |         |
| F     | 0 – 36.9    | 0      | 0.0     |        |         |

The table shows the actual grade assignments, which in some cases were higher than the numerically determined grades.