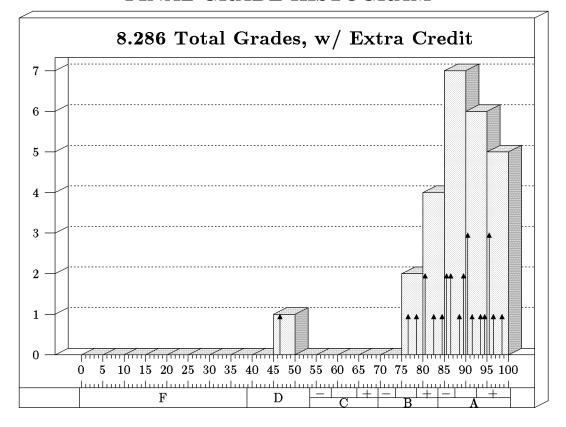

## FINAL GRADE HISTOGRAM

Students: 25 Mean: 87.0 Standard Deviation: 10.1

Bars show bins of 5, arrows show bins of 1.

| Grade | Range       | Number | Percent | Number | Percent |
|-------|-------------|--------|---------|--------|---------|
| A     | 83.5-100    | 19     | 76      |        |         |
| A+    | 92.5-100    |        |         | 7      | 28      |
| A     | 87.5-92.4   |        |         | 7      | 28      |
| A-    | 83.5-87.4   |        |         | 5      | 20      |
| В     | 69.5 – 83.4 | 5      | 20      |        |         |
| B+    | 78.5 - 83.4 |        |         | 3      | 12      |
| В     | 73.5 - 78.4 |        |         | 2      | 8       |
| В-    | 69.5 - 73.4 |        |         | 0      | 0       |
| С     | 53.5-69.4   | 0      | 0       |        |         |
| C+    | 64.5 – 69.4 |        |         | 0      | 0       |
| С     | 58.5-64.4   |        |         | 0      | 0       |
| C-    | 53.5 – 58.4 |        |         | 0      | 0       |
| D     | 38.8-53.4   | 1      | 4       |        |         |
| F     | 0 - 38.7    | 0      | 0       |        |         |

The table shows the actual grade assignments, which in some cases were higher than the numerically determined grades.