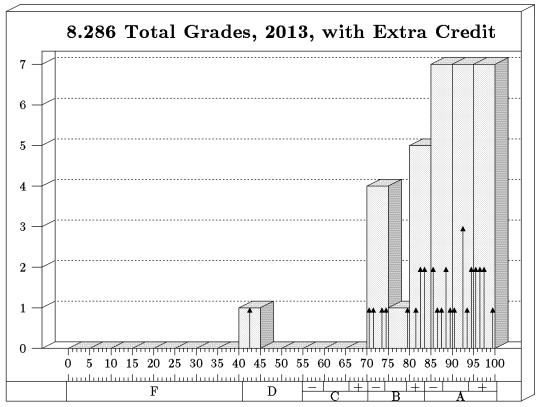

## FINAL WEIGHTED AVERAGE GRADE HISTOGRAM

Date: December 20, 2013

Students: 32 Mean: 86.4 Standard Deviation: 11.1 Bars show bins of 5, arrows show bins of 1.

| Grade | Range       | Number | Percent | Number | Percent |
|-------|-------------|--------|---------|--------|---------|
| A     | 83.5-100    | 21     | 65.6    |        |         |
| A+    | 93.8 – 100  |        |         | 9      | 28.1    |
| A     | 87.8-93.7   |        |         | 10     | 31.3    |
| A-    | 83.5-87.7   |        |         | 2      | 6.3     |
| В     | 70.2 - 83.4 | 10     | 31.3    |        |         |
| B+    | 79.2 – 83.4 |        |         | 6      | 18.8    |
| В     | 74.2 - 79.1 |        |         | 1      | 3.1     |
| В-    | 70.2 – 74.1 |        |         | 3      | 9.4     |
| С     | 54.8 - 70.1 | 0      | 0.0     |        |         |
| C+    | 65.8 – 70.1 |        |         | 0      | 0.0     |
| С     | 59.8-65.7   |        |         | 0      | 0.0     |
| C-    | 54.8 – 59.7 |        |         | 0      | 0.0     |
| D     | 40.8 – 54.7 | 1      | 3.1     | 1      | 3.1     |
| F     | 0 - 40.7    | 0      | 0.0     | 0      | 0.0     |

The table shows the actual grade assignments, which in some cases were higher than the numerically determined grades.