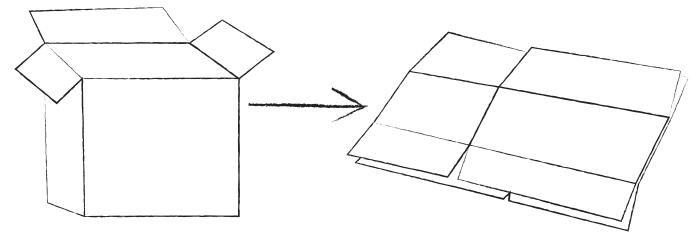

# **BREAK DOWN YOUR BOXES!**

Help us increase the efficiency of our recycling program.

#### Remove and recycle all packaging.

Packing Peanuts — Send in a sealed bag to Packing Peanuts Reuse Program, WW15. Plastic Air Bags — Considered "plastic film" and should be placed in separate film receptical with all other plastic bags. Styrofoam: — Place next to your broken down box.

### Flatten cardboard.



## Place next to recycling bins.

Make sure that boxes left outside of bins in public corridors do not impede traffic. For oversized items, request a free pickup through **Atlas.** 

#### **MIT Department of Facilities**



April 2015