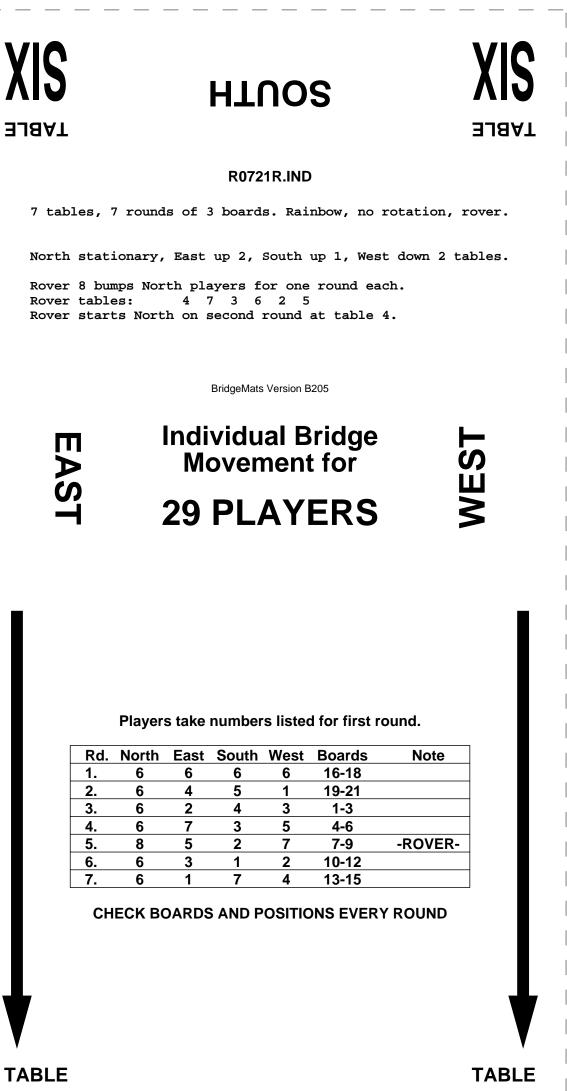

| IAAT                                                                                        | HTUOS                                                                                                                                                                                                                                                                                                                                                                                                                                                                                                                                                                                                                                                                                                                                                                                                                                                                                                                                                                                                                                                                                                                                                 | <b>ТАВ</b> LЕ |
|---------------------------------------------------------------------------------------------|-------------------------------------------------------------------------------------------------------------------------------------------------------------------------------------------------------------------------------------------------------------------------------------------------------------------------------------------------------------------------------------------------------------------------------------------------------------------------------------------------------------------------------------------------------------------------------------------------------------------------------------------------------------------------------------------------------------------------------------------------------------------------------------------------------------------------------------------------------------------------------------------------------------------------------------------------------------------------------------------------------------------------------------------------------------------------------------------------------------------------------------------------------|---------------|
|                                                                                             | R0721R.IND                                                                                                                                                                                                                                                                                                                                                                                                                                                                                                                                                                                                                                                                                                                                                                                                                                                                                                                                                                                                                                                                                                                                            |               |
| 7 tables, 7                                                                                 | rounds of 3 boards. Rainbow, no rotati                                                                                                                                                                                                                                                                                                                                                                                                                                                                                                                                                                                                                                                                                                                                                                                                                                                                                                                                                                                                                                                                                                                | on, rover.    |
| North static                                                                                | onary, East up 2, South up 1, West down                                                                                                                                                                                                                                                                                                                                                                                                                                                                                                                                                                                                                                                                                                                                                                                                                                                                                                                                                                                                                                                                                                               | 2 tables.     |
| Rover tables                                                                                | os North players for one round each.<br>3: 4 7 3 6 2 5<br>8 North on second round at table 4.                                                                                                                                                                                                                                                                                                                                                                                                                                                                                                                                                                                                                                                                                                                                                                                                                                                                                                                                                                                                                                                         |               |
|                                                                                             | BridgeMats Version B205                                                                                                                                                                                                                                                                                                                                                                                                                                                                                                                                                                                                                                                                                                                                                                                                                                                                                                                                                                                                                                                                                                                               |               |
| Ш                                                                                           | Individual Bridge                                                                                                                                                                                                                                                                                                                                                                                                                                                                                                                                                                                                                                                                                                                                                                                                                                                                                                                                                                                                                                                                                                                                     | L<br>L        |
| EAS                                                                                         | Movement for                                                                                                                                                                                                                                                                                                                                                                                                                                                                                                                                                                                                                                                                                                                                                                                                                                                                                                                                                                                                                                                                                                                                          | WEST          |
| Ĭ                                                                                           | 29 PLAYERS                                                                                                                                                                                                                                                                                                                                                                                                                                                                                                                                                                                                                                                                                                                                                                                                                                                                                                                                                                                                                                                                                                                                            | 2             |
|                                                                                             |                                                                                                                                                                                                                                                                                                                                                                                                                                                                                                                                                                                                                                                                                                                                                                                                                                                                                                                                                                                                                                                                                                                                                       |               |
| Rd. 1<br>1.<br>2.<br>3.<br>4.                                                               | Players take numbers listed for first round.         North       East       South       West       Boards       No         1       1       1       1-3       1       1       1-3         1       6       7       3       4-6       1       4       6       5       7-9       1       2       5       7       10-12       10-12       10-12       10-15       10-15       10-15       10-15       10-15       10-15       10-15       10-15       10-15       10-15       10-15       10-15       10-15       10-15       10-15       10-15       10-15       10-15       10-15       10-15       10-15       10-15       10-15       10-15       10-15       10-15       10-15       10-15       10-15       10-15       10-15       10-15       10-15       10-15       10-15       10-15       10-15       10-15       10-15       10-15       10-15       10-15       10-15       10-15       10-15       10-15       10-15       10-15       10-15       10-15       10-15       10-15       10-15       10-15       10-15       10-15       10-15       10-15       10-15       10-15       10-15       10-15       10-15       10-15       10-1 |               |
| Rd.       I         1.       2.         3.       4.         5.       6.                     | North         East         South         West         Boards         No           1         1         1         1-3         1         1-3           1         6         7         3         4-6         1           1         4         6         5         7-9         1           1         2         5         7         10-12         1           1         7         4         2         13-15         1           1         5         3         4         16-18         16-18                                                                                                                                                                                                                                                                                                                                                                                                                                                                                                                                                                                                                                                                   |               |
| Rd.       I         1.       2.         3.       4.         5.       6.         7.       7. | North         East         South         West         Boards         No           1         1         1         1-3         1         1         1-3           1         6         7         3         4-6         1         1         6         7         1         1         1         1         1         1         1         1         1         1         1         1         1         1         1         1         1         1         1         1         1         1         1         1         1         1         1         1         1         1         1         1         1         1         1         1         1         1         1         1         1         1         1         1         1         1         1         1         1         1         1         1         1         1         1         1         1         1         1         1         1         1         1         1         1         1         1         1         1         1         1         1         1         1         1         1         1         1         1         1         1         1<                                                | te            |
| Rd.       I         1.       2.         3.       4.         5.       6.         7.       7. | North         East         South         West         Boards         No           1         1         1         1-3         1         1-3           1         6         7         3         4-6         4           1         4         6         5         7-9         1           1         2         5         7         10-12         1           1         7         4         2         13-15         1           1         5         3         4         16-18         1           1         3         2         6         19-21         1                                                                                                                                                                                                                                                                                                                                                                                                                                                                                                                                                                                                     | te            |
| Rd.       I         1.       2.         3.       4.         5.       6.         7.       7. | North         East         South         West         Boards         No           1         1         1         1-3         1         1-3           1         6         7         3         4-6         4           1         4         6         5         7-9         1           1         2         5         7         10-12         1           1         7         4         2         13-15         1           1         5         3         4         16-18         1           1         3         2         6         19-21         1                                                                                                                                                                                                                                                                                                                                                                                                                                                                                                                                                                                                     | te            |