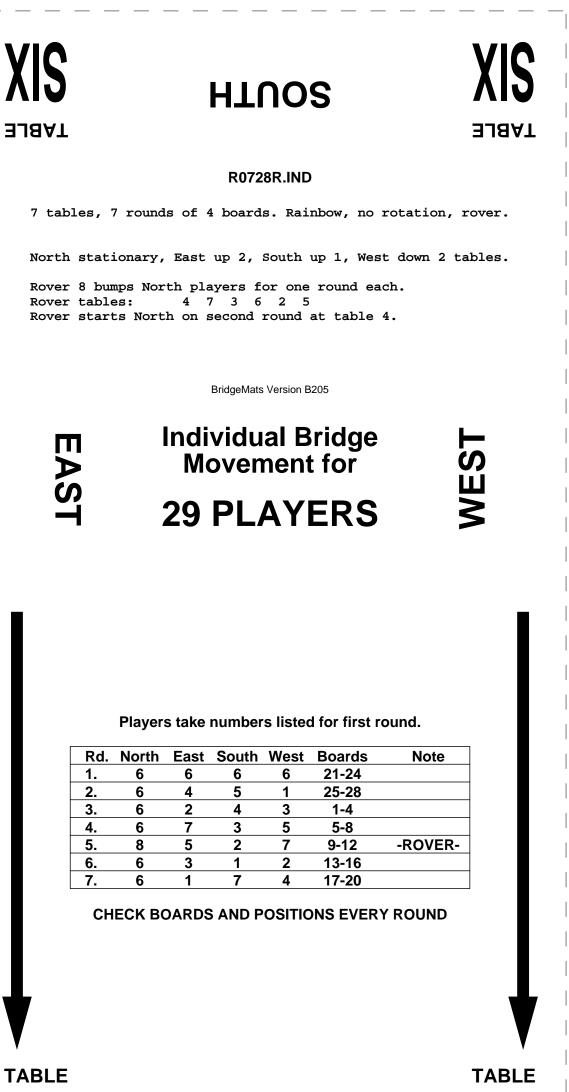

| ТАВLЕ         | HTUOS                                                                                                 | ТАВСЕ       |
|---------------|-------------------------------------------------------------------------------------------------------|-------------|
|               | R0728R.IND                                                                                            |             |
| 7 tables, 7 i | rounds of 4 boards. Rainbow, no rotat                                                                 | ion, rover. |
| North station | nary, East up 2, South up 1, West dow                                                                 | n 2 tables. |
| Rover tables: | North players for one round each.<br>4 7 3 6 2 5<br>North on second round at table 4.                 |             |
|               | BridgeMats Version B205                                                                               |             |
| EAST          | Individual Bridge<br>Movement for                                                                     | WEST        |
| ST            | 29 PLAYERS                                                                                            | Š           |
| Р             | layers take numbers listed for first round.                                                           |             |
| Rd. N         | orth East South West Boards N<br>1 1 1 1 1-4                                                          | ote         |
| 2.<br>3.      | $\begin{array}{cccccccccccccccccccccccccccccccccccc$                                                  |             |
| 4.<br>5.      | 1         2         5         7         13-16           1         7         4         2         17-20 |             |
| 6.            | 1 5 3 4 21-24                                                                                         |             |
| 7.<br>CHEC    | <u>132625-28</u><br>CK BOARDS AND POSITIONS EVERY ROU                                                 | JND         |
| TABLE         |                                                                                                       | TABLE       |