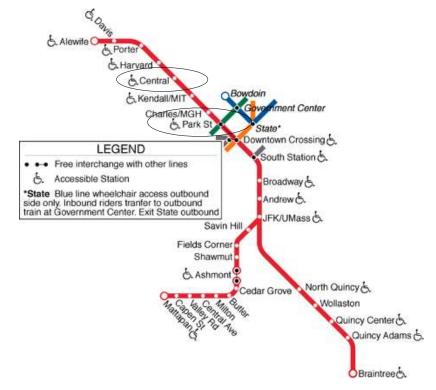

<u>Step 4:</u> At Park Street, change to the Red Line by walking down the stairs and taking an Outbound train headed towards Alewife. Central Square is the third stop on the Red Line from Park Street. (see below)