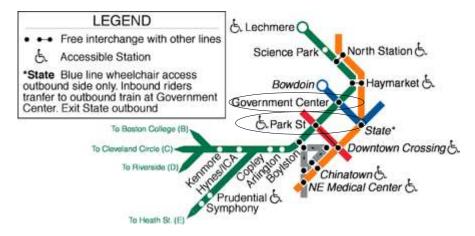

<u>Step 1:</u> To get to Central Square from the airport, first take the shuttle bus from the airport to the Airport subway station.

<u>Step 3:</u> Walk up the stairs at the Government Center stop. Take any Green Line whose final destination is Boston College, Cleveland Circle, Riverside or Heath Street. Get off at Park Street which is the next stop. (see map on right)

<u>Step 4:</u> At Park Street, change to the Red Line by walking down the stairs and taking an Outbound train headed towards Alewife. Central Square is the third stop on the Red Line from Park Street. (see below)