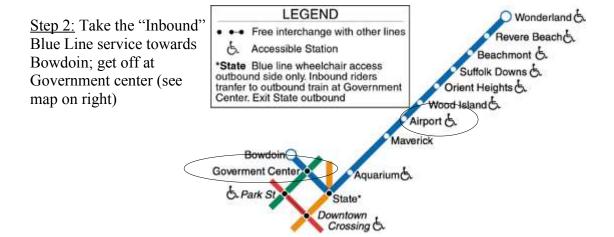

<u>Step 1:</u> To get to Central Square from the airport, first take the shuttle bus from the airport to the Airport subway station.

<u>Step 3:</u> Walk up the stairs at the Government Center stop. Take any Green Line whose final destination is Boston College, Cleveland Circle, Riverside or Heath Street. Get off at Park Street which is the next stop. (see map on right)