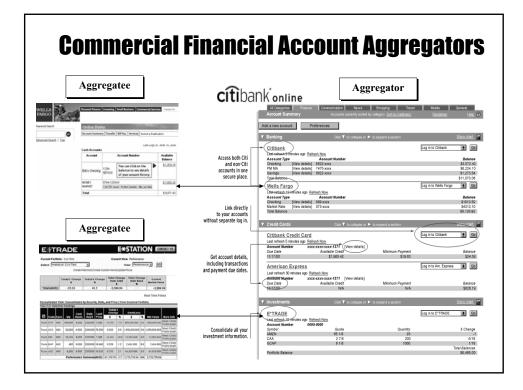

#### Sources

| Types         | Internal                                     | External                                   |
|---------------|----------------------------------------------|--------------------------------------------|
| Comparison    | Benchmarking<br>divisions                    | Shop for best<br>prices (e.g., books)      |
| Relationship  | Customer<br>Relationship<br>Management (CRM) | Financial account aggregation              |
| Complementary | Department<br>calendars                      | Investment<br>analysis, policy<br>analysis |