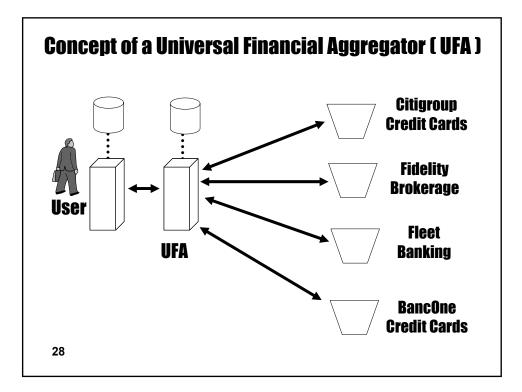

## **Overview**

- Aggregator definition, types & examples
- Emerging Global Aggregation
- Enabling Technologies
- New Emerging Aggregators
- Strategy, Legal, Cultural, and Policy Issues
- Summary

|                          | INANCIAL AGGREGATOR (UFA) DEMO<br>Application - Microsoft Internet Explorer provided by America Online                                                                                                                                                                                                                                                                                                                                                                            |  |
|--------------------------|-----------------------------------------------------------------------------------------------------------------------------------------------------------------------------------------------------------------------------------------------------------------------------------------------------------------------------------------------------------------------------------------------------------------------------------------------------------------------------------|--|
| <u>Eile E</u> dit ⊻iew F | avorites Iools <u>H</u> elp                                                                                                                                                                                                                                                                                                                                                                                                                                                       |  |
|                          | Universal<br>Financial<br>Application                                                                                                                                                                                                                                                                                                                                                                                                                                             |  |
|                          | Username: skchan                                                                                                                                                                                                                                                                                                                                                                                                                                                                  |  |
|                          | Password: Password:                                                                                                                                                                                                                                                                                                                                                                                                                                                               |  |
|                          | About The Universal Financial Application                                                                                                                                                                                                                                                                                                                                                                                                                                         |  |
|                          | Ever since the deregulation of the financial industry in the 80s, individuals have been expanding the number of financial institutions that serve them. It is not uncommon to find a person with a credit card that comes from a different bank than the issuer of his/her checking account.                                                                                                                                                                                      |  |
|                          | The Universal Financial Application (UFA) is a demonstration that<br>provides integrated access to all of the user's financial accounts<br>that are accessible online. Instead of only seeing individual<br>accounts, the user can instantaneously view his/her financial<br>status through a personalized balance sheet. In addition, the UFA<br>also helps the user manage the plethora of logins and passwords.<br>Moveover, given the user's financial information as well as |  |