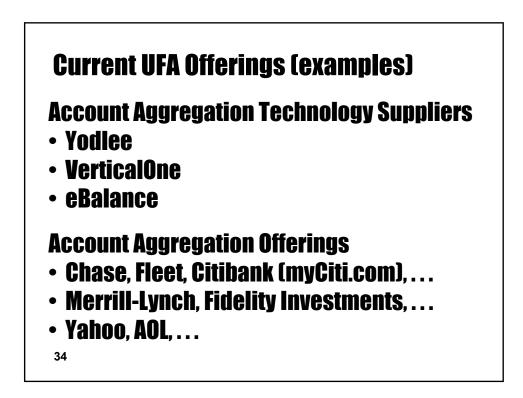

## **Overview**

- Aggregator definition, types & examples
- Emerging Global Aggregation
- Enabling Technologies
- New Emerging Aggregators
- Strategy, Legal, Cultural, and Policy Issues
- Summary

|                          | INANCIAL AGGREGATOR (UFA) DEMO<br>Application - Microsoft Internet Explorer provided by America Online                                                                                                                                                                                                                                                                                                                                                                            |  |
|--------------------------|-----------------------------------------------------------------------------------------------------------------------------------------------------------------------------------------------------------------------------------------------------------------------------------------------------------------------------------------------------------------------------------------------------------------------------------------------------------------------------------|--|
| <u>Eile E</u> dit ⊻iew F | avorites Iools <u>H</u> elp                                                                                                                                                                                                                                                                                                                                                                                                                                                       |  |
|                          | Universal<br>Financial<br>Application                                                                                                                                                                                                                                                                                                                                                                                                                                             |  |
|                          | Username: skchan                                                                                                                                                                                                                                                                                                                                                                                                                                                                  |  |
|                          | Password: Password:                                                                                                                                                                                                                                                                                                                                                                                                                                                               |  |
|                          | About The Universal Financial Application                                                                                                                                                                                                                                                                                                                                                                                                                                         |  |
|                          | Ever since the deregulation of the financial industry in the 80s, individuals have been expanding the number of financial institutions that serve them. It is not uncommon to find a person with a credit card that comes from a different bank than the issuer of his/her checking account.                                                                                                                                                                                      |  |
|                          | The Universal Financial Application (UFA) is a demonstration that<br>provides integrated access to all of the user's financial accounts<br>that are accessible online. Instead of only seeing individual<br>accounts, the user can instantaneously view his/her financial<br>status through a personalized balance sheet. In addition, the UFA<br>also helps the user manage the plethora of logins and passwords.<br>Moveover, given the user's financial information as well as |  |