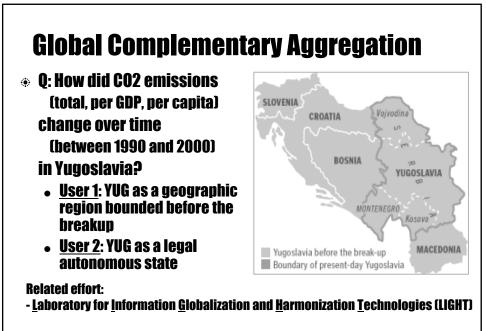

|                                                               | 1990                                     |                               | 2000                                                   |                      | - L      |                | CO2 Em                          | ission                      |                    | From                                   | <u>To</u>                   | <u>1990</u>                         | <u>2000</u>                   |
|---------------------------------------------------------------|------------------------------------------|-------------------------------|--------------------------------------------------------|----------------------|----------|----------------|---------------------------------|-----------------------------|--------------------|----------------------------------------|-----------------------------|-------------------------------------|-------------------------------|
| 0                                                             |                                          | Ber                           |                                                        | Dee                  |          | <u>Country</u> | <u>1990</u>                     | <u>2000</u>                 |                    | USD                                    | YUG                         | 10.5                                | 67.267                        |
| <u>Country</u>                                                | <u>GDP</u>                               | Pop                           | <u>GDP</u>                                             | Por                  | _        | YUG            | 35604                           | 15480                       | [                  | USD                                    | BIH                         |                                     | 2.086                         |
| YUG                                                           | 698.3                                    | 23.7                          | 1627.8                                                 | 10.0                 | _        | BIH            |                                 | 1279                        | 1 F                | USD                                    | HRV                         |                                     | 8.089                         |
| BIH                                                           |                                          |                               | 13.6                                                   | 3.9                  |          | HRV            |                                 | 5405                        | 1 F                | USD                                    | МКО                         |                                     | 64.757                        |
| HRV                                                           |                                          |                               | 266.9                                                  | 4.5                  |          | MKD            |                                 | 3378                        | 1                  | USD                                    | SVN                         |                                     | 225.93                        |
| MKD                                                           |                                          |                               | 608.7                                                  | 2.0                  |          | SVN            |                                 | 3981                        | ╡└                 |                                        | 1                           |                                     | 110100                        |
|                                                               | · · · · · ·                              | 1                             | 7162                                                   | 2.0                  | <u> </u> | n 1000 to      | ns per ye                       | ar                          |                    |                                        |                             |                                     |                               |
| DP in bill<br>opulatior                                       |                                          |                               |                                                        | 2.0                  |          | n 1000 to      | ns per yea                      | ar                          |                    | User 1                                 | 1                           | Us                                  | er 2                          |
|                                                               | in milli                                 |                               |                                                        |                      | SurCode  |                |                                 | ł                           | 199                |                                        | -                           |                                     | <u>er 2</u><br>2000           |
| opulation                                                     | in milli                                 | ions                          | 'ency;                                                 | <u>ı</u> <u>C</u>    |          |                |                                 | Intry                       | <u>1990</u><br>356 | 2                                      | <u>1</u><br>1000<br>19523   | <u>Us</u><br><u>1990</u><br>35604   |                               |
| opulatior<br><u>Country</u>                                   | in milli<br><u>C</u><br>via Y            | ions<br>ode                   | 'ency;<br><u>Currency</u><br>New Yug.                  | <u>ı C</u>           | CurCode  |                |                                 | intry<br>2                  |                    | <u>) 2</u><br>D4 2                     | 000                         | <u>1990</u>                         | 2000                          |
| opulation<br><u>Country</u><br>Yugosla                        | n in milli<br><u>C</u><br>via Y<br>and B | ons<br><u>ode</u><br>Ug       | 'ency;<br><u>Currency</u><br>New Yug.<br>Dinar         | <u>ı C</u>           | LICode   |                | Cou<br>CO2<br>GDF               | intry<br>2                  | 356                | <u>) 2</u><br>04 2<br>1                | <u>000</u><br>9523          | <u>1990</u><br>35604                | <u>2000</u><br>15480          |
| opulatior<br><u>Country</u><br>Yugosla<br>Bosnia a            | n in milli<br>via Y<br>and B<br>via      | ons<br><u>ode</u><br>Ug       | 'ency;<br><u>Currency</u><br>New Yug.<br>Dinar         | <u>/ C</u><br>. Y    | LICode   |                | Cou<br>Co2<br>GDF<br>Co2        | Intry<br>2                  | 356<br>66.5        | <u>) 2</u><br>04 2<br>1<br>1           | 0 <u>00</u><br>9523<br>04.8 | <u>1990</u><br>35604<br>66.5        | <u>2000</u><br>15480<br>24.2  |
| opulation<br><u>Country</u><br>Yugosla<br>Bosnia a<br>Herzego | n in milli<br>via Y<br>and B<br>via H    | ons<br><u>ode</u><br>VG<br>IH | ency;<br><u>Currency</u><br>New Yug.<br>Dinar<br>Marka | <u>/ C</u><br>Y<br>B | UN       |                | Cou<br>Co2<br>GDF<br>Co2<br>Co2 | intry<br>2<br>5<br>2/capita | 356<br>66.5<br>1.5 | ) <u>2</u><br>04 2<br>1<br>1<br>1<br>2 | 000<br>9523<br>04.8<br>.28  | <u>1990</u><br>35604<br>66.5<br>1.5 | 2000<br>15480<br>24.2<br>1.46 |