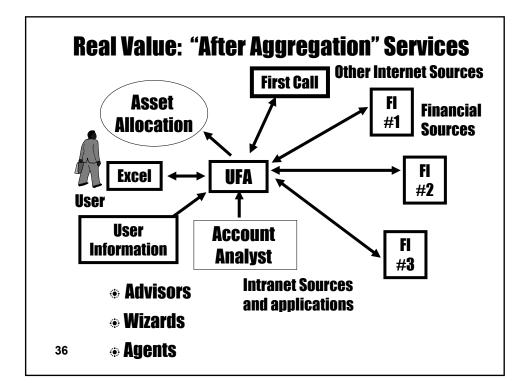

rade         943856         SASHAM           ETRADE         E*Trade         742841         Steven           ETRADE         E*Trade         545631         test1 | Extrade       E*Trade       943856       SASHAM       Daydream.         Extrade       E*Trade       742841       Steven       Trading A         Extrade       E*Trade       545631       test1       test | Brokerage Accounts - click here to aggregate all your brokerage accounts         Broker       Account Number       Account Name       Nick Name       T         ETRADE       ETrade       943856       SASHAM       Daydream Account         ETRADE       ETrade       742841       Steven       Trading Account         ETRADE       ETrade       545631       test1       test1         Itest       Total:         North       Savings |









| File Edit |                                                           |                                                                    |                                                            |                                                                              |
|-----------|-----------------------------------------------------------|--------------------------------------------------------------------|------------------------------------------------------------|------------------------------------------------------------------------------|
|           | <u>V</u> iew F <u>a</u> vorites <u>T</u> ools <u>H</u> el | p                                                                  |                                                            |