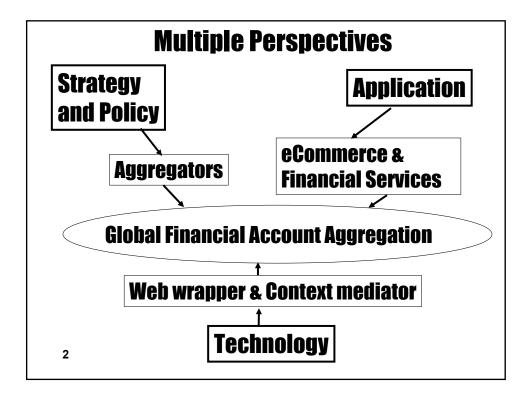

### **Overview:** Aggregation – Focus on Information Re-use and Re-purposing

- Aggregator definition, types & examples
- Emerging Global Aggregation
- Enabling Technologies
- New Emerging Aggregators
- Strategy, Legal, Cultural, and Policy Issues
- 3 Summary

# **Aggregator Definition**

- Transparently collects information
  - with <u>or without</u> prior source arrangement
  - resolves contextual differences
- Performs analysis
  - not merely gather
- Represents user
  - acts as agent for user
- 4

## **Aggregator Types & Examples**

#### Sources

| Types         | Internal                                     | External                                   |
|---------------|----------------------------------------------|--------------------------------------------|
| Comparison    | Ben