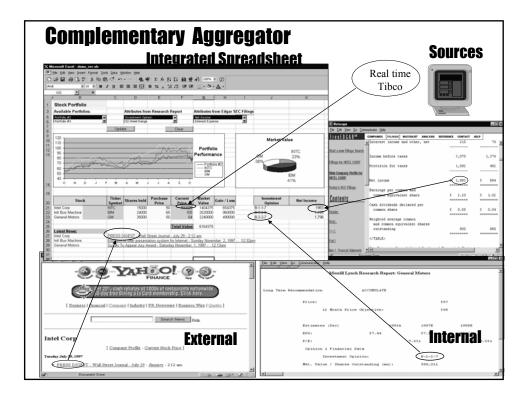

#### Sources

| Types         | Internal                                     | External                                   |
|---------------|----------------------------------------------|--------------------------------------------|
| Comparison    | Benchmarking<br>divisions                    | Shop for best<br>prices (e.g., books)      |
| Relationship  | Customer<br>Relationship<br>Management (CRM) | Financial account aggregation              |
| Complementary | Department<br>calendars                      | Investment<br>analysis, policy<br>analysis |