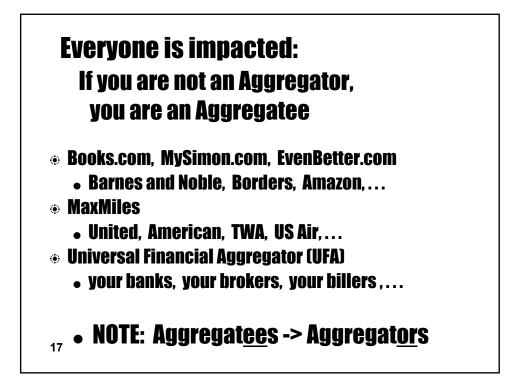

# What is MaxMiles

You give it all your frequent flyer info, it ...

- Does mileage management for you ...
- Gathers all your frequent flyer info
- Sends a personalized report via email
- Updates reports on web site daily
- Searches for missing mileage credits
- Analyzes most current milage offers