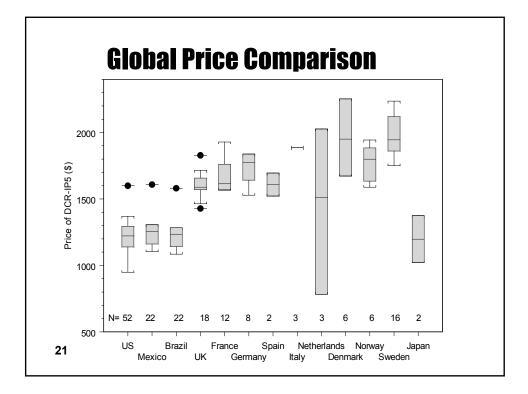

|                                                                                                                                                                                             | Want to find the best online price?                                                                                                                                                   |
|---------------------------------------------------------------------------------------------------------------------------------------------------------------------------------------------|---------------------------------------------------------------------------------------------------------------------------------------------------------------------------------------|
| Motivation<br>Regional Aggregators<br>Price Dispersion<br>Price? What is it, really?<br>Design<br>ColN Approach<br>Context Examples<br>Domain Ontology<br>Conversion Functions<br>Live Demo | Are you interested in shopping for a <u>SONY DCR-IP5</u> , a pocket-sized digital camcorder that weighs only 12 oz (367g), records in MPEG format, and looks like the one shown here? |
|                                                                                                                                                                                             | Mexico<br>The Netherlands<br>Norway<br>Spain<br>Sweden<br>UK                                                                                                                          |