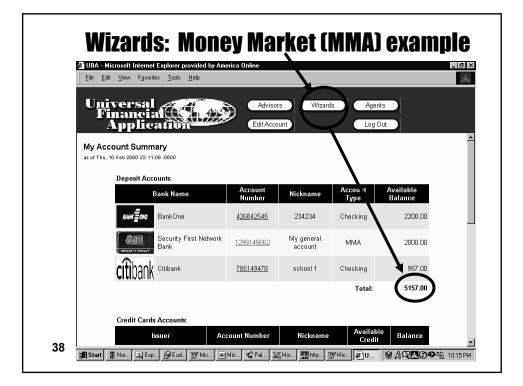

| File Edit View Favorites Tools Help          | y America Online      |                       |                         |                    |
|----------------------------------------------|-----------------------|-----------------------|-------------------------|--------------------|
| Universal<br>Financial (1914)<br>Application | Adviso<br>Edit Acco   |                       | s Agen<br>Log C         |                    |
| Deposit Accounts<br>Bank Name                | Account               | Nickname              | Account                 | Available          |
| BankOne                                      | Number<br>426842545   | 234234                | <b>Type</b><br>Checking | Balance<br>2200.00 |
| Security First Network                       | ork <u>1298145662</u> | My general<br>account | MMA                     | 2000.00            |
| citibank citibank                            | 785149478             | school 1              | Checking                | 957.00             |
|                                              |                       |                       | Total:                  | 5157.00            |
| Credit Cards Accounts                        |                       |                       |                         |                    |
| lssuer                                       | Account Number        | Nickname              | Availabl<br>Credit      | e Balance          |
| FIRSTUSA FirstUSA                            | 413741589             | Misc. Card            | 788                     | 00 1212.00         |