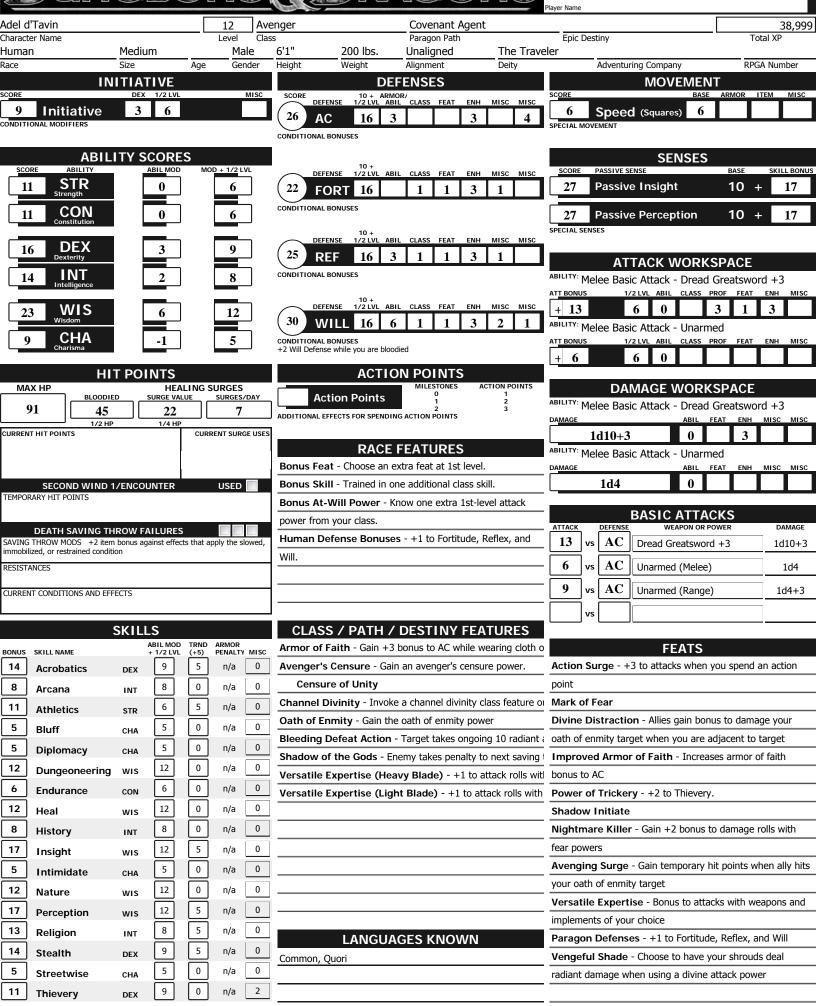

|                                                                                                                                                                                                                                               | CLASS According LEVEL BOOK Dragon 270 CLASS Augustor LEVEL BOOK Dragon                                                                                                                                                                                                                                                                                                                                                                                                                                                                                                                                                                                                                                                                                                                                                                                                                                                                                                                                                                                                                                                                                                                                                                                                                                                                                                                                                                    |
|-----------------------------------------------------------------------------------------------------------------------------------------------------------------------------------------------------------------------------------------------|-------------------------------------------------------------------------------------------------------------------------------------------------------------------------------------------------------------------------------------------------------------------------------------------------------------------------------------------------------------------------------------------------------------------------------------------------------------------------------------------------------------------------------------------------------------------------------------------------------------------------------------------------------------------------------------------------------------------------------------------------------------------------------------------------------------------------------------------------------------------------------------------------------------------------------------------------------------------------------------------------------------------------------------------------------------------------------------------------------------------------------------------------------------------------------------------------------------------------------------------------------------------------------------------------------------------------------------------------------------------------------------------------------------------------------------------|
| ADDITIONAL EFFECTS<br>+3 to damage rolls against your oath of enmity target for each ally adjacent to<br>that target - Censure of Unity.<br>+2 to damage rolls against bloodied targets - Gauntiets of Blood (heroic tier).                   | ADDITIONAL EFFECTS ADDITIONAL EFFECTS CLASS Assassin LEVEL BOOK Dragon 379 CLASS Avenger LEVEL BOOK PH2                                                                                                                                                                                                                                                                                                                                                                                                                                                                                                                                                                                                                                                                                                                                                                                                                                                                                                                                                                                                                                                                                                                                                                                                                                                                                                                                   |
| Attack: Wisdom vs. Reflex<br>Hit: 1d8 + Wisdom modifier (+6) radiant<br>damage, and you gain temporary hit points equal<br>to your Wisdom modifier (+6).<br>Level 21: 2d8 + Wisdom modifier (+6) damage.<br>Unarmed: +12 attack, 1d8+6 damage | <ul> <li>Effect: You subject the target to your shroud. If any of your shrouds are already on the target, you subject it to an additional shroud, up to a maximum of four. The shrouds last until you use this power against a different enemy or until the end of the encounter.</li> <li>Before you make an attack roll against the target, you choose to invoke either all your shrouds on it or none of them. If you invoke your shrouds, the attack deals 1d6 damage per shroud, minus one shroud if the attack misses, and all your shrouds then vanish from the target. This damage rolls form bonuses to damage rolls, and is in addition to the attack's damage, if any.</li> <li>Level 11: 1d6 + 3 damage per shroud.</li> <li>Level 12: 1d6 + 4 damage per shroud.</li> <li>Special: You can use this power only on your turn and only once per turn. You can use it no more than twice each encounter.</li> </ul>                                                                                                                                                                                                                                                                                                                                                                                                                                                                                                             |
| 12         vs         Reflex         One creature           ATTACK         DEFENSE         TARGET                                                                                                                                             | vs     One enemy you can see in burst     vs     One enemy you can see in burst       ATTACK     DEFENSE     TARGET     ATTACK     DEFENSE     TARGET                                                                                                                                                                                                                                                                                                                                                                                                                                                                                                                                                                                                                                                                                                                                                                                                                                                                                                                                                                                                                                                                                                                                                                                                                                                                                     |
| KEYWORDS Divine, Implement, Radiant     USED       Standard     Implement, Radiant       ACTION     Implement, Radiant                                                                                                                        | KEYWORDS     Shadow     USED     KEYWORDS     Divine     USED       Free     Image: Close burst 10     Minor     Image: Close burst 10     Image: |
| Radiant Vengeance                                                                                                                                                                                                                             |                                                                                                                                                                                                                                                                                                                                                                                                                                                                                                                                                                                                                                                                                                                                                                                                                                                                                                                                                                                                                                                                                                                                                                                                                                                                                                                                                                                                                                           |
|                                                                                                                                                                                                                                               |                                                                                                                                                                                                                                                                                                                                                                                                                                                                                                                                                                                                                                                                                                                                                                                                                                                                                                                                                                                                                                                                                                                                                                                                                                                                                                                                                                                                                                           |
|                                                                                                                                                                                                                                               | CLASS     Avenger     LEVEL 1     BOOK     PH2     CLASS     Avenger     LEVEL 1     BOOK     DP       AT-WILL POWER     DUNCEONS & DRACONS     AT-WILL POWER     DUNCEONS & DRACONS                                                                                                                                                                                                                                                                                                                                                                                                                                                                                                                                                                                                                                                                                                                                                                                                                                                                                                                                                                                                                                                                                                                                                                                                                                                      |
|                                                                                                                                                                                                                                               | ADDITIONAL EFFECTS<br>+3 to damage rolls against your oath of enmity target for each ally adjacent to<br>that target - Censure of Unity.<br>+2 to damage rolls against bloodied targets - Gauntlets of Blood (heroic tier).                                                                                                                                                                                                                                                                                                                                                                                                                                                                                                                                                                                                                                                                                                                                                                                                                                                                                                                                                                                                                                                                                                                                                                                                               |
| ADDITIONAL EFFECTS                                                                                                                                                                                                                            | Attack: Wisdom vs. ACHit: 1[W] + Wisdom modifier (+6) damage. You<br>shift 1 square and slide the target 1 square into<br>the space you occupied.<br>Level 21: 2[W] + Wisdom modifier (+6) damage.Dread Greatsword +3: +19 attack, 1d10+9<br>damageDread Greatsword +3: +19 attack, 1d10+9<br>damage                                                                                                                                                                                                                                                                                                                                                                                                                                                                                                                                                                                                                                                                                                                                                                                                                                                                                                                                                                                                                                                                                                                                      |
| AT-WILL     Encounter     Daily       Effect: You spend a healing surge and regain 22                                                                                                                                                         | 19         vs         AC         One creature         19         vs         AC         One creature           ATTACK         DEFENSE         TARGET         ATTACK         DEFENSE         TARGET                                                                                                                                                                                                                                                                                                                                                                                                                                                                                                                                                                                                                                                                                                                                                                                                                                                                                                                                                                                                                                                                                                                                                                                                                                         |
| ACTION 🔄 😽 RANGE                                                                                                                                                                                                                              | ACTION 🤄 💥 RANGE ACTION 🔄 💥 RANGE                                                                                                                                                                                                                                                                                                                                                                                                                                                                                                                                                                                                                                                                                                                                                                                                                                                                                                                                                                                                                                                                                                                                                                                                                                                                                                                                                                                                         |
| Standard V Personal                                                                                                                                                                                                                           | KEYWORDS     Divine, Weapon     USED     KEYWORDS     Divine, Weapon     USE       Standard     *     *     *     *     *     *     Melee weapon     Standard     *     *     *     Melee weapon     *                                                                                                                                                                                                                                                                                                                                                                                                                                                                                                                                                                                                                                                                                                                                                                                                                                                                                                                                                                                                                                                                                                                                                                                                                                    |
| Second Wind                                                                                                                                                                                                                                   | Overwhelming Strike     Leading Strike       KEYWORDS Divides Wessen     USED                                                                                                                                                                                                                                                                                                                                                                                                                                                                                                                                                                                                                                                                                                                                                                                                                                                                                                                                                                                                                                                                                                                                                                                                                                                                                                                                                             |
| PLAY DATA DUNCEONS & DRACONS                                                                                                                                                                                                                  | PLAY DATA DUNCEONS & DRACONS ENCOUNTER SPECIAL DUNCEONS & DRACON                                                                                                                                                                                                                                                                                                                                                                                                                                                                                                                                                                                                                                                                                                                                                                                                                                                                                                                                                                                                                                                                                                                                                                                                                                                                                                                                                                          |
| 27 Passive<br>Insight 27 Passive<br>Perception                                                                                                                                                                                                | 11 Thievery         DEX         Special: You are reset to one action point when you take an extended rest. You gain an action point each milestone.                                                                                                                                                                                                                                                                                                                                                                                                                                                                                                                                                                                                                                                                                                                                                                                                                                                                                                                                                                                                                                                                                                                                                                                                                                                                                       |
| 6       14       INT       +2       Ref         14       INT       +2       Ref         14       INT       +2       +2         9       CHA       -1       30                                                                                  | 17 InsightWIS (Trained)5 IntimidateCHA12 NatureWIS17 PerceptionWIS (Trained)13 ReligionINT (Trained)14 StealthDEX (Trained)5 StreetwiseCHAEffect: Gain a standard action this turn.                                                                                                                                                                                                                                                                                                                                                                                                                                                                                                                                                                                                                                                                                                                                                                                                                                                                                                                                                                                                                                                                                                                                                                                                                                                       |
| HP         11         STR         +0         AC         26           91         11         CON         +0         Fort         22           Spd         16         DEX         +3         Fort         22                                     | 5 BluffCHABleeding Defeat Action: When you spend an<br>action point to make an attack, if that attack hits<br>and deals damage, the target also takes ongoing<br>10 radiant and necrotic damage (save ends).6 EnduranceCON12 HealWIS8 HistoryINT                                                                                                                                                                                                                                                                                                                                                                                                                                                                                                                                                                                                                                                                                                                                                                                                                                                                                                                                                                                                                                                                                                                                                                                          |
| PLAYER NAME CLASS Avenger LEVEL 12                                                                                                                                                                                                            | 14 Acrobatics     DEX     (Trained)       8 Arcana     INT       11 Athletics     STR       12 Difference     Office                                                                                                                                                                                                                                                                                                                                                                                                                                                                                                                                                                                                                                                                                                                                                                                                                                                                                                                                                                                                                                                                                                                                                                                                                                                                                                                      |
|                                                                                                                                                                                                                                               |                                                                                                                                                                                                                                                                                                                                                                                                                                                                                                                                                                                                                                                                                                                                                                                                                                                                                                                                                                                                                                                                                                                                                                                                                                                                                                                                                                                                                                           |