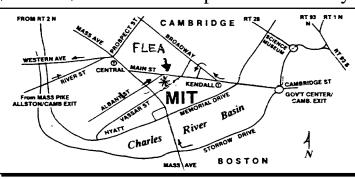

## Cambridge, Massachusetts

Buyers \$5 • Sellers \$20 1st space; \$15 each additional space

- Season Pass \$99 1<sup>st</sup> space; \$70 each additional space
- Sellers advance \$17 1<sup>st;</sup> \$12/additional space if mailed by the 1<sup>st</sup>