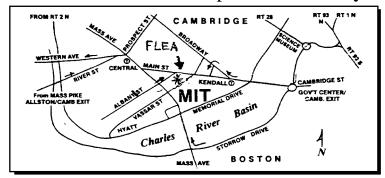

## FLEA at MIT

# JULY 15<sup>th</sup> 9 am to 2 pm (Sellers Setup 7am) Albany and Main Sts

Outdoor Lot and Garage (6'8" clearance)

## Cambridge, Massachusetts

- Buyers \$5 Sellers \$20 1st space; \$15 each additional space
  - Season Pass \$99 1st space; \$70 each additional space
  - Sellers advance \$17 1st; \$12/additional space if mailed by the 5th