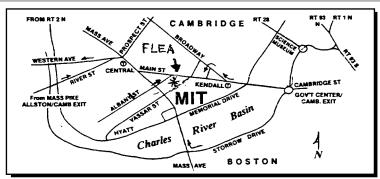

# Albany and Main Sts Cambridge, Massachusetts

9 am to 2 pm

(Sellers Setup 7am)

Buyers \$6

- Sellers \$20 1st space; \$15 each additional space
- Season Pass \$99 1st space; \$70 each additional space
- Sellers advance \$17 1<sup>st</sup>; \$12/addt'l (mailed by the 5<sup>th</sup>)

Off-street Buyers Parking for More Than 2,000 Cars

See our web site for updates and changes, parking information, and map: http://swapfest.us

For more info: 617-253-3776

Talk-in 146.52 & 449.725/444.725 W1XM/R • PL 114.8 (2A)