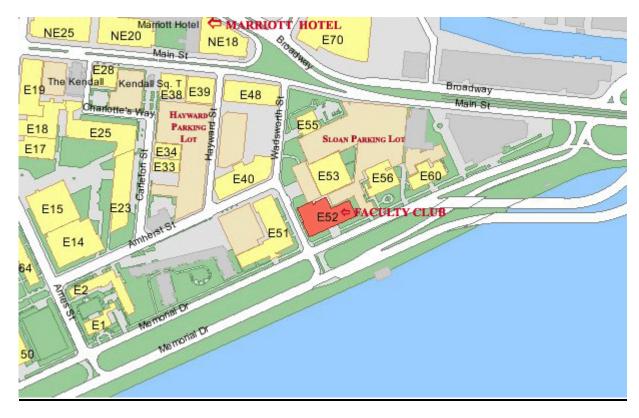

### **DIRECTIONS TO THE SLOAN SCHOOL "FACULTY CLUB":**

The MIT Faculty Club at **50 Memorial Drive** is in the "Sloan School" building (E52), on the corner of **[50] Memorial Drive and Wadsworth St.** on the far east end of the MIT campus, not far from the Longfellow Bridge.

By subway, it is just a few minutes walk from the "Kendall Sq." stop on the Red Line. Walk toward the bridge on Main St. and turn right on Wadsworth St.

**By car**, take Memorial Drive and turn onto Wadsworth St. at lights which are marked "To Kendall Sq." if you are heading east, and "Wadsworth St." if you are heading west.

## MARRIOTT Hotel - Parking:

PARKING GARAGE IS LOCATED AT BROADWAY & 3<sup>RD</sup> STREET AND AT THE SAME LOCATION AS THE "T" RED LINE. FROM THE MARRIOTT, WALK TOWARDS THE BRIDGE ON MAIN ST. AND TURN RIGHT ON WADSWORTH ST. TO REACH THE "FACULTY CLUB" (at the end of Wadsworth Street).

# TWO MAPS INCLUDED BELOW:

URL for Map: <a href="http://whereis.mit.edu/map-jpg?mapterms=faculty+club&mapsearch=go">http://whereis.mit.edu/map-jpg?mapterms=faculty+club&mapsearch=go</a>