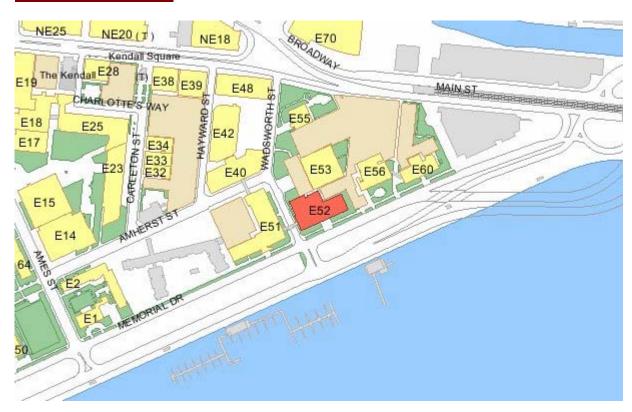

ME LOCATION AS THE "T" RED LINE. FROM THE MARRIOTT, WALK TOWARDS THE BRIDGE ON MAIN ST. AND TURN RIGHT ON WADSWORTH ST. TO REACH THE "FACULTY CLUB" (at the end of Wadsworth Street).

**Boston Marriott Cambridge** 

2 Cambridge Center, Broadway & 3rd Street [Parking Garage location as well] Cambridge, Massachusetts 02142 USA

Phone: 1-617-494-6600 Fax: 1-617-494-0036

On-site parking, fee: 8 USD hourly, 20 USD daily

Valet parking, fee: 25 USD daily

### Marriott Web Site Driving Directions:

http://marriott.com/property/mapandnearbyairports/drivingdirections.mi?marshaCode=boscb

# TWO MAPS INCLUDED BELOW:

URL for Map: <a href="http://whereis.mit.edu/map-jpg?mapterms=faculty+club&mapsearch=go">http://whereis.mit.edu/map-jpg?mapterms=faculty+club&mapsearch=go</a>



# **ADDITIONAL VIEW:**