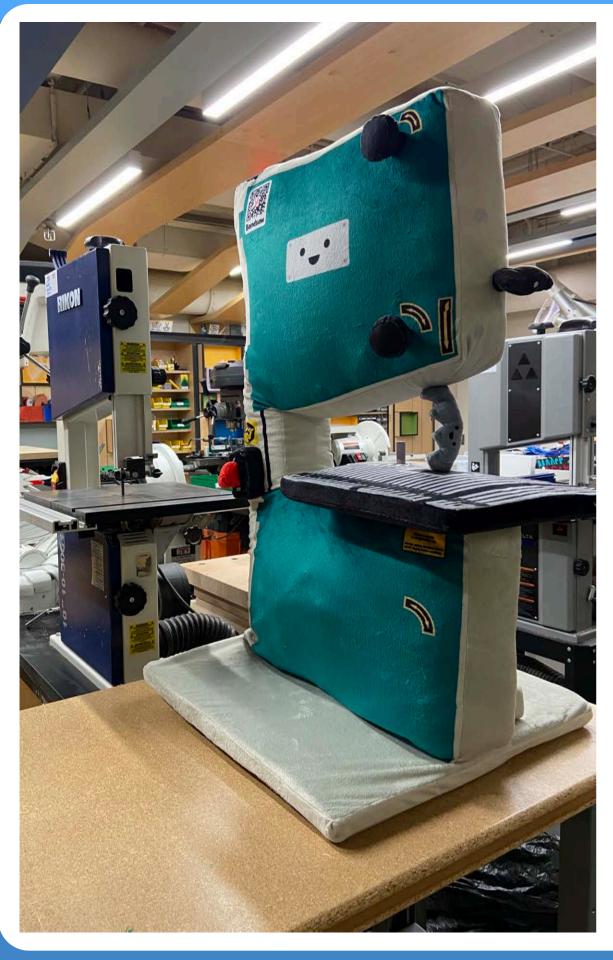

# The Combo What do you see?

# The Combo

What do you see?

Log

# The Combo What do you see?

Thick flat