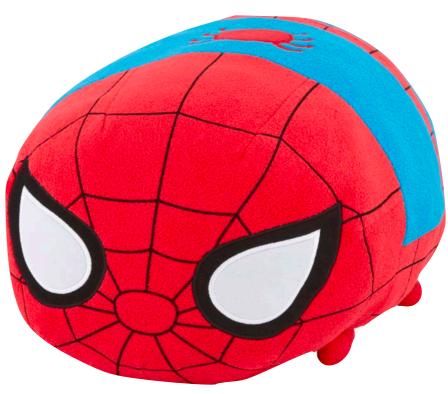

# The Combo What do you see?

# The Combo

What do you see?

Log

# The Combo What do you see?

Thick flat