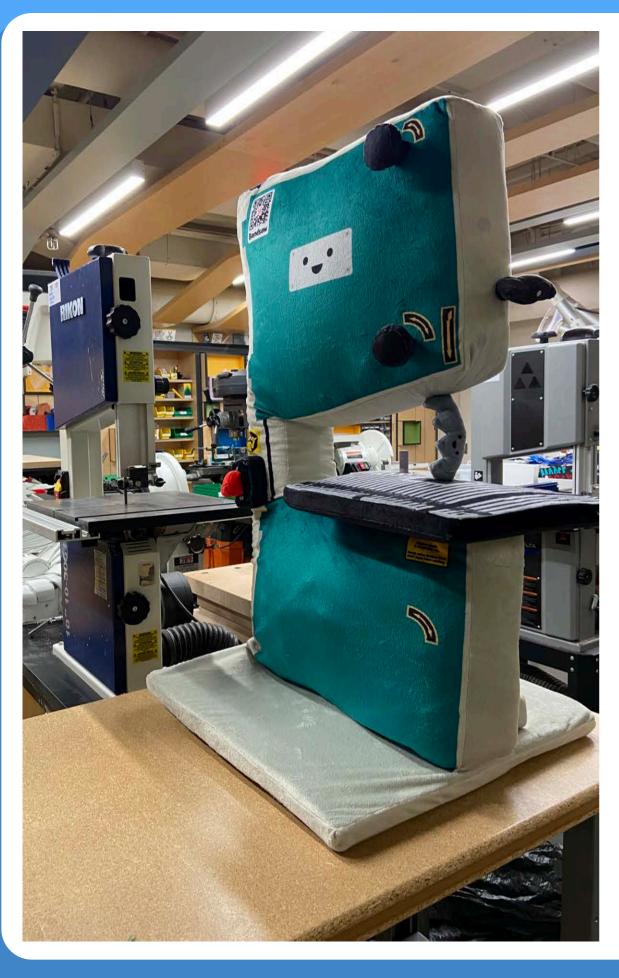

# The Combo What do you see?

# The Combo

What do you see?

Log

# The Combo What do you see?

Thick flat