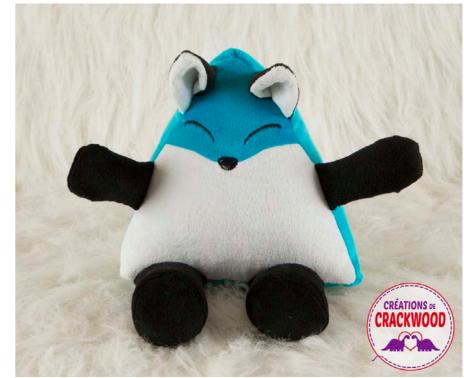

# The Combo What do you see?

# The Combo

What do you see?

Log

# The Combo What do you see?

Thick flat