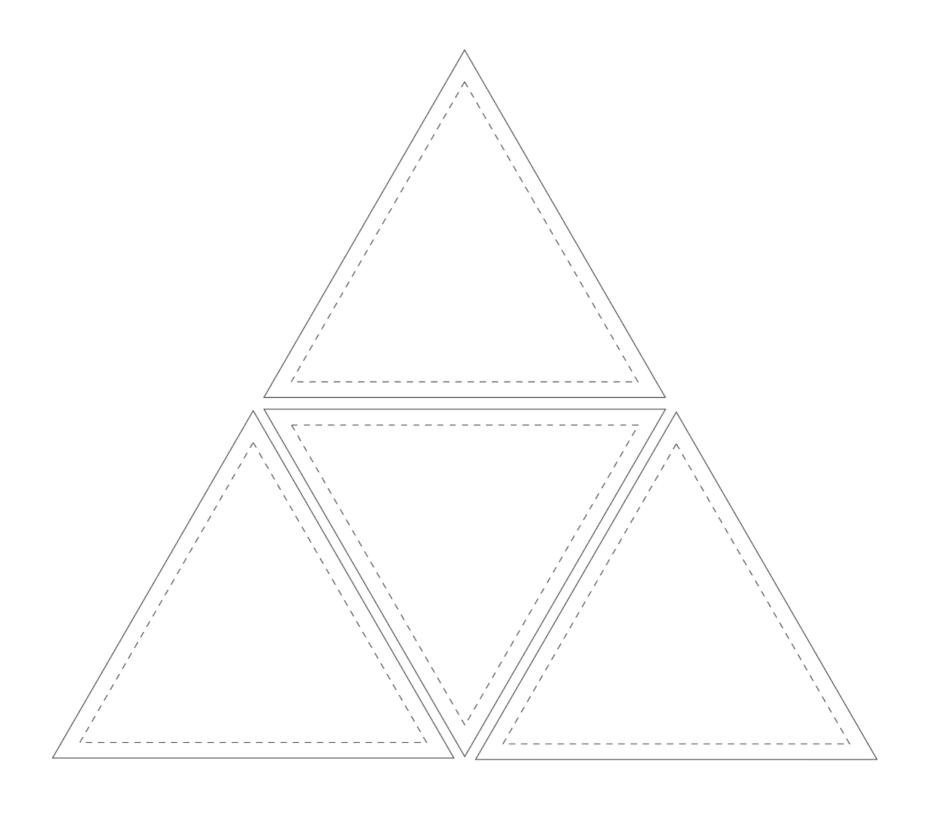

### The Pyramid

### Pattern design:

How will designs work at seams?

Did you offset your shapes so that there is a seam allowance?

Pattern is sewn inside out, then flipped. Don't make parts that are too narrow for flipping.