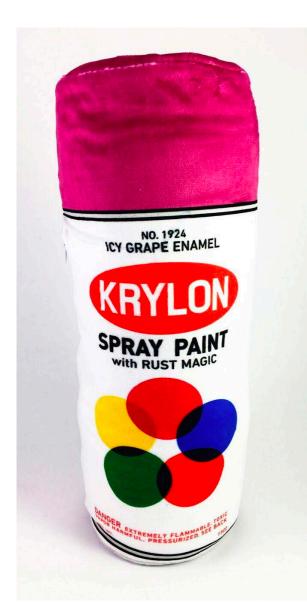

## Plushie Workshop!

Part I!

Download template files here: <a href="https://tinyurl.com/200b-plushie">https://tinyurl.com/200b-plushie</a>

















Beach Ball

Log

Roll

### The Flat



### The Flat









### The Cube













The Pyramid



### The Pyramid











### The Beach Ball

















The Log







### The Roll







# The Combo What do you see?





# The Combo

What do you see?





Log



# The Combo What do you see?





Thick flat

### Illustrator



### Illustrator







### While designing, keep in mind...

### Pattern design:

How will designs work at seams?

Did you offset your shapes so that there is a seam allowance?

Pattern is sewn inside out, then flipped. Don't make parts that are too narrow for flipping.

Submit pattern file to <a href="https://tinyurl.com/200b-plushie">https://tinyurl.com/200b-plushie</a> by midnight Sunday

#### **Illustrator:**

Are you using the correct pen tool? Selection is black arrow and direct selection is the white arrow.

If you need more space, change the artboard size (shift + O)

If you use a special font,