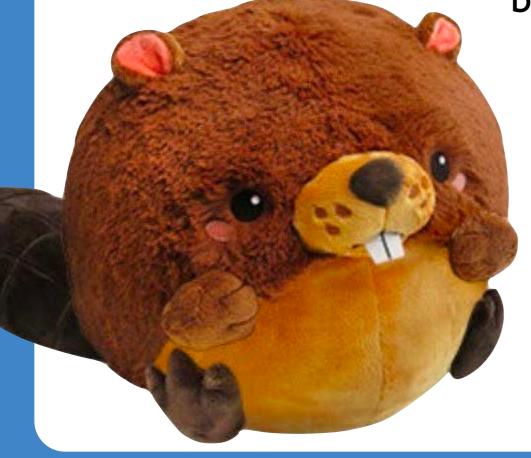

# The Combo What do you see?

# The Combo

What do you see?

Log

# The Combo What do you see?

Thick flat