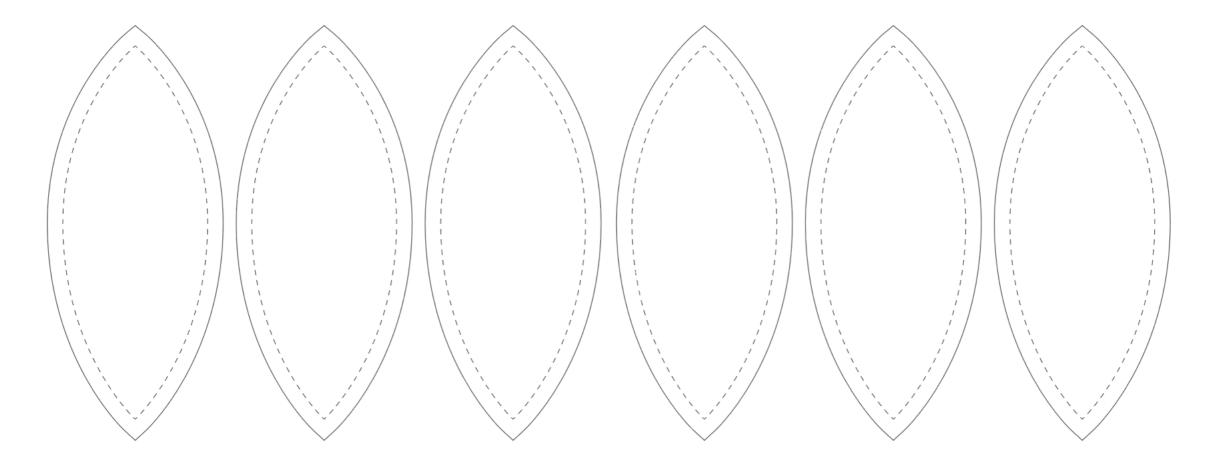

## Plushie Workshop!

Part I!

Download template files here: <a href="https://tinyurl.com/200b-plushie">https://tinyurl.com/200b-plushie</a>

















Beach Ball

Log

Roll

### The Flat



### The Flat









### The Cube













The Pyramid



### The Pyramid











### The Beach Ball

















The Log







### The Roll







# The Combo What do you see?





# The Combo

What do you see?





Log



# The Combo What do you see?





Thick flat

### Illustrator



### Illustrator







### While designing, keep in mind...

### Pattern design:

How will designs work at seams?

Did you offset your shapes so that there is a seam allowance?

Pattern is sewn inside out, then flipped. Don't make parts that are too narrow for flipping.

Submit pattern file to <a href="https://tinyurl.com/200b-plushie">https://tinyurl.com/200b-plushie</a> by midnight Sunday

#### **Illustrator:**

Are you using the correct pen tool? Selection is black arrow and direct selection is the white arrow.

If you need more space, change the artboard size (shift + O)

If you use a special font