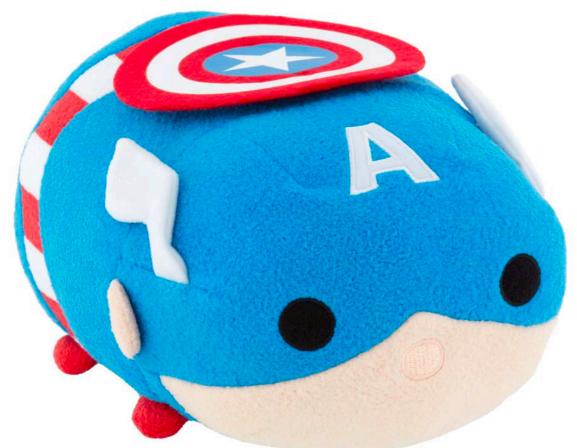

# The Combo What do you see?

# The Combo

What do you see?

Log

# The Combo What do you see?

Thick flat