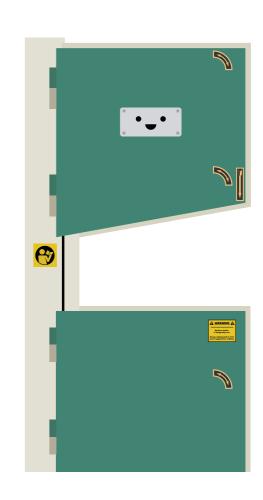

# The Combo What do you see?

# The Combo

What do you see?

Log

# The Combo What do you see?

Thick flat