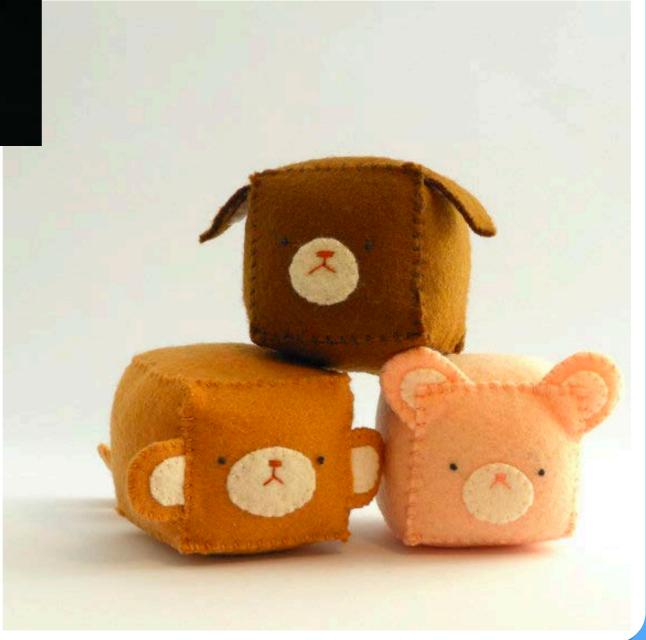

## Plushie Workshop!

Part I!

Download template files here: <a href="https://tinyurl.com/200b-plushie">https://tinyurl.com/200b-plushie</a>

















Beach Ball

Log

Roll

### The Flat



### The Flat









### The Cube













The Pyramid



### The Pyramid











### The Beach Ball

















The Log







### The Roll







# The Combo What do you see?





# The Combo

What do you see?





Log



# The Combo What do you see?





Thick flat

### Illustrator



### Illustrator







### While designing, keep in mind...

### Pattern design:

How will designs work at seams?

Did you offset your shapes so that there is a seam allowance?

Pattern is sewn inside out, then flipped. Don't make parts that are too narrow for flipping.

Submit pattern file to <a href="https://tinyurl.com/200b-plushie">https://tinyurl.com/200b-plushie</a> by midnight Sunday

#### **Illustrator:**

Are you using the correct pen tool? Selection is black arrow and direct selection is the white arrow.

If you need mor