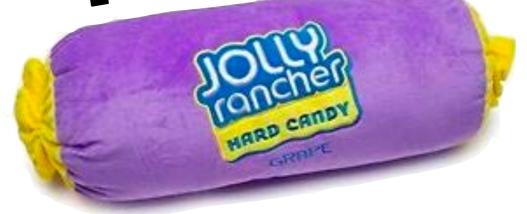

## Plushie Workshop!

Part I!

Download template files here: <a href="https://tinyurl.com/200b-plushie">https://tinyurl.com/200b-plushie</a>

















Beach Ball

Log

Roll

### The Flat



### The Flat









### The Cube













The Pyramid



### The Pyramid











### The Beach Ball

















The Log







### The Roll







# The Combo What do you see?





# The Combo

What do you see?





Log



# The Combo What do you see?





Thick flat

### Illustrator



### Illustrator







### While designing, keep in mind...

### Pattern design:

How will designs work at seams?

Did you offset your shapes so that there is a seam allowance?

Pattern is sewn inside out, then flipped. Don't make parts that are too narrow for flipping.

Submit pattern file to <a href="https://tinyurl.com/200b-plushie">https://tinyurl.com/200b-plushie</a> by midnight Sunday

#### **Illustrator:**

Are you using the correct pen tool? Selection is black arrow and direct selection is the white arrow.

If you need more space, change the artboard size (shift + O)

If you use a special font, create