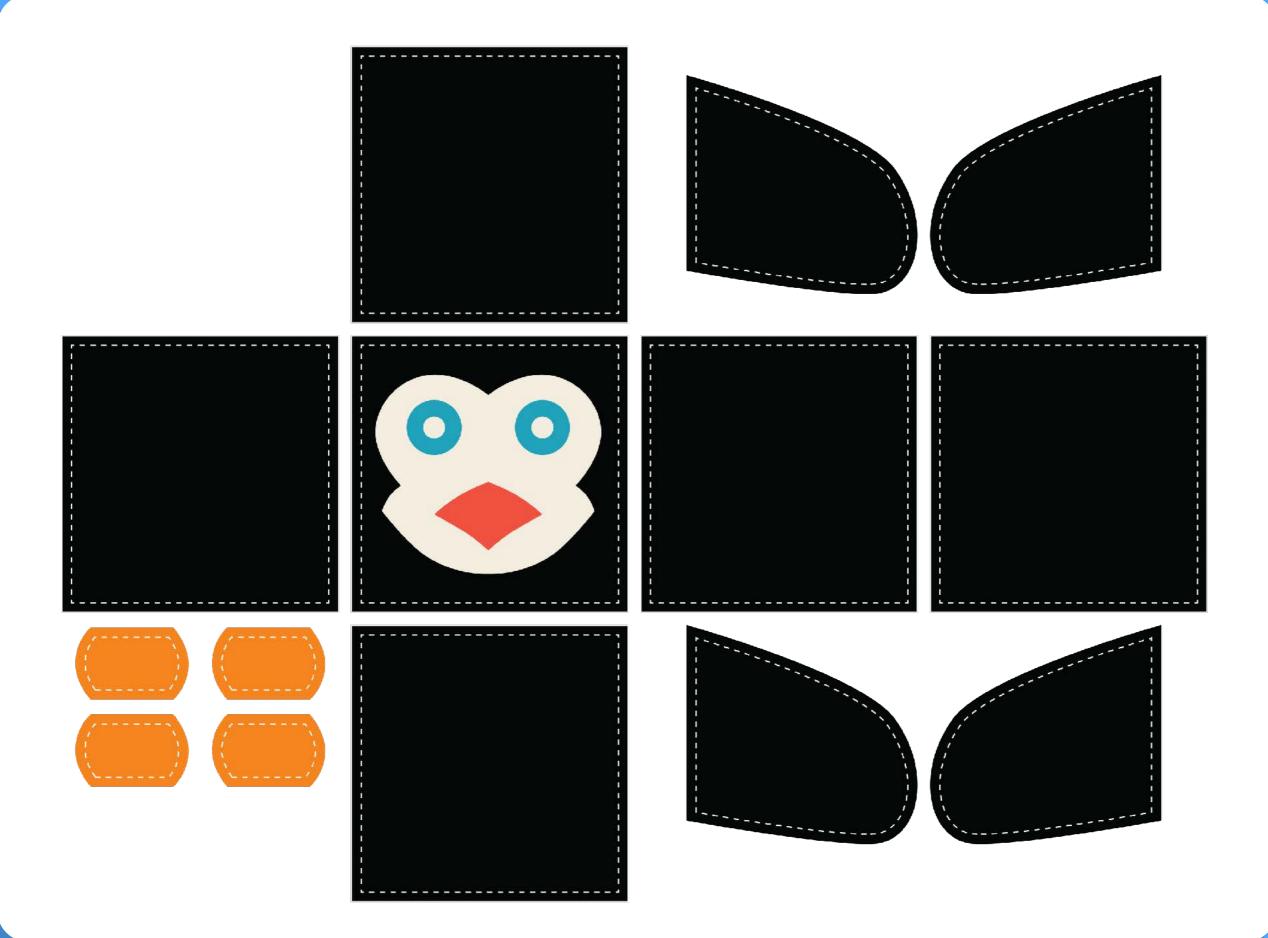

### Pattern design:

How will designs work at seams?

Did you offset your shapes so that there is a seam allowance?

Pattern is sewn inside out, then flipped. Don't make parts that are too narrow for flipping.