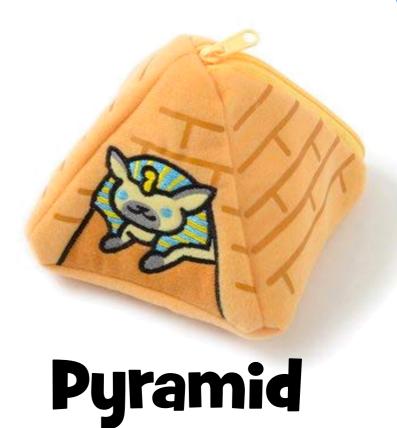

## Plushie Workshop!

Part I!

Download template files here: <a href="https://tinyurl.com/200b-plushie">https://tinyurl.com/200b-plushie</a>

















Beach Ball

Log

Roll

### The Flat



### The Flat









### The Cube













The Pyramid



### The Pyramid











### The Beach Ball

















The Log







### The Roll







# The Combo What do you see?





# The Combo

What do you see?





Log



# The Combo What do you see?





Thick flat

### Illustrator



### Illustrator







### While designing, keep in mind...

### Pattern design:

How will designs work at seams?

Did you offset your shapes so that there is a seam allowance?

Pattern is sewn inside out, then flipped. Don't make parts that are too narrow for flipping.

Submit pattern file to <a href="https://tinyurl.com/200b-plushie">https://tinyurl.com/200b-plushie</a> by midnight Sunday

#### **Illustrator:**

Are you using the correct pen too