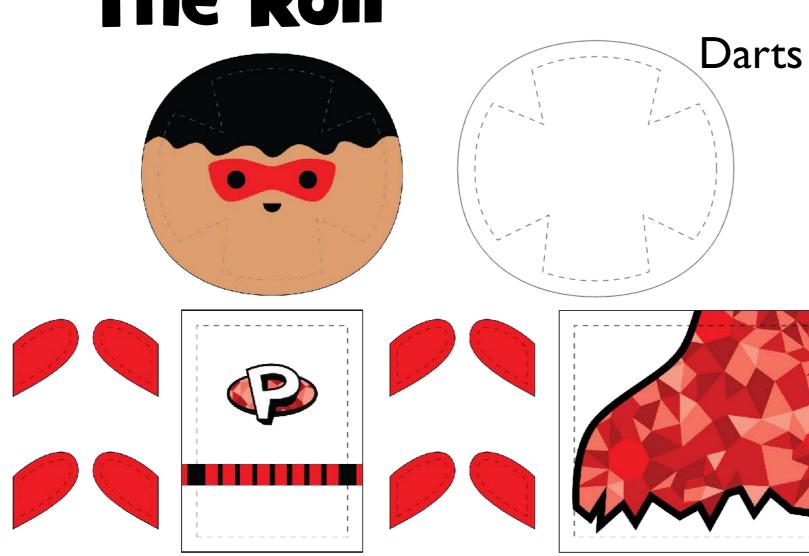

## Plushie Workshop!

Part I!

Download template files here: <a href="https://tinyurl.com/200b-plushie">https://tinyurl.com/200b-plushie</a>

















Beach Ball

Log

Roll

### The Flat



### The Flat









### The Cube













The Pyramid



### The Pyramid











### The Beach Ball

















The Log







### The Roll







# The Combo What do you see?





# The Combo

What do you see?





Log



# The Combo What do you see?





Thick flat

### Illustrator



### Illustrator







### While designing, keep in mind...

### Pattern design:

How will designs work at seams?

Did you offset your shapes so that there is a seam allowance?

Pattern is sewn inside out, then flipped. Don't make parts that are too narrow for flipping.

Submit pattern file to <a href="https://tinyurl.com/200b-plushie">https://tinyurl.com/200b-plushie</a> by midnight Sunday

#### **Illustrator:**

Are you using the correct pen tool? Selection is black arrow and direct selection is the white arrow.

If you need more space, change the artboard size (shift + O)

If you use a special font, create outlines (Type > Create Outlines)

I