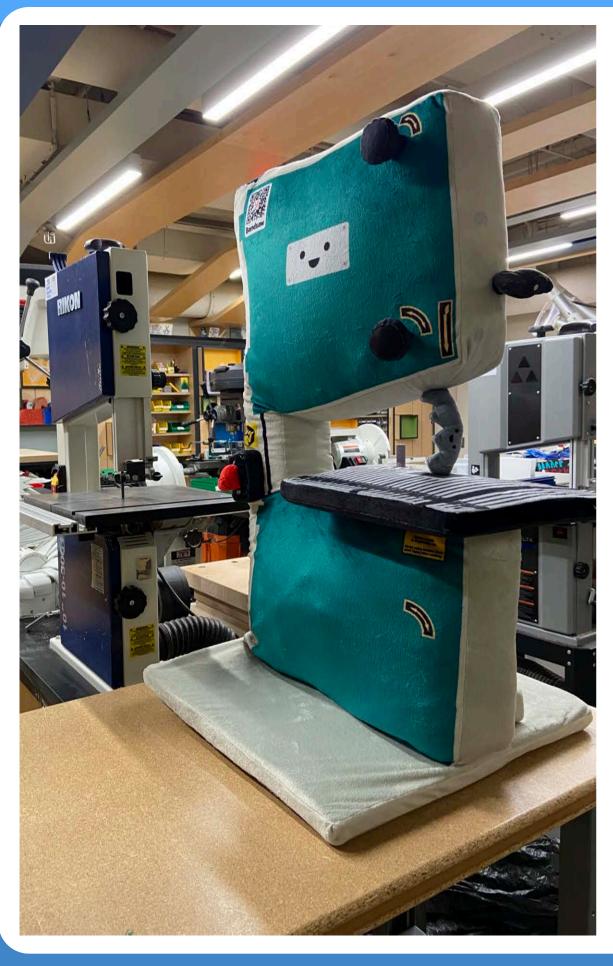

# The Combo What do you see?

# The Combo

What do you see?

Log

# The Combo What do you see?

Thick flat