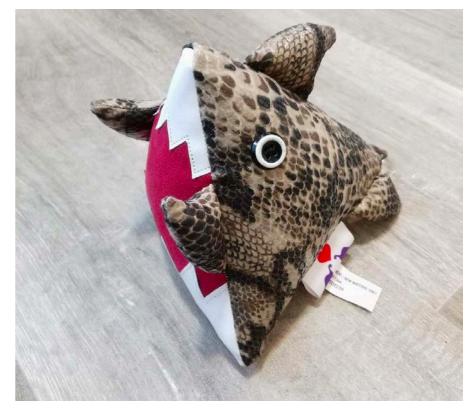

# The Combo What do you see?

# The Combo

What do you see?

Log

# The Combo What do you see?

Thick flat