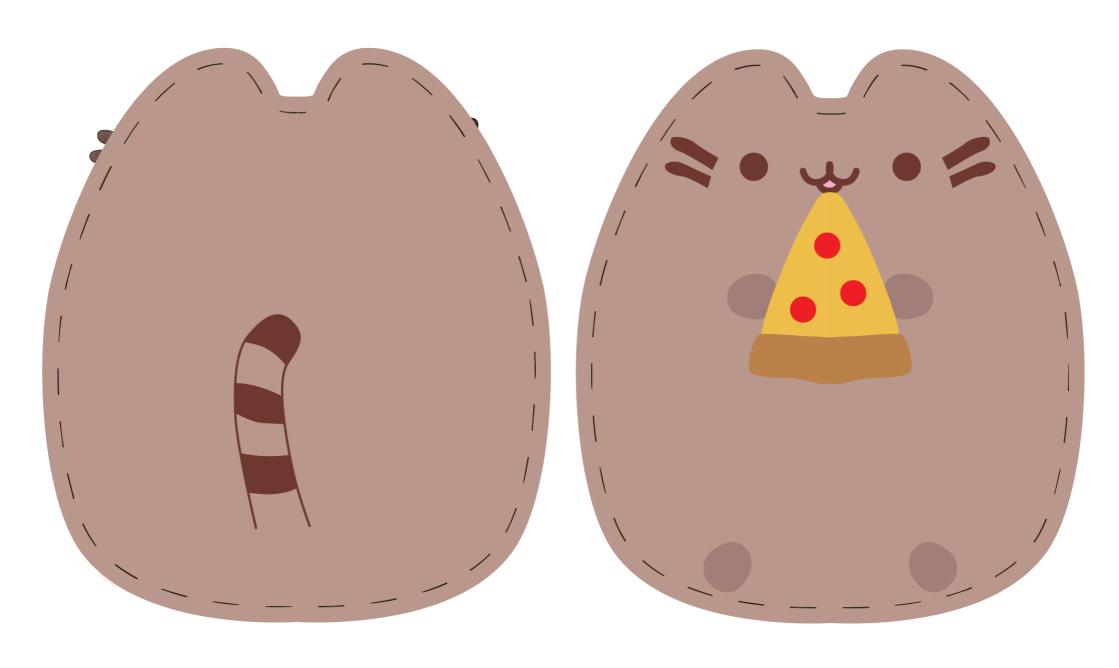

# The Combo What do you see?

# The Combo

What do you see?

Log

# The Combo What do you see?

Thick flat