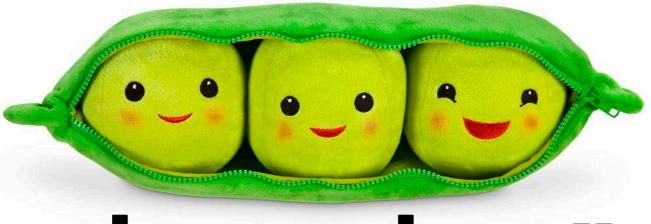

# The Combo What do you see?

# The Combo

What do you see?

Log

# The Combo What do you see?

Thick flat