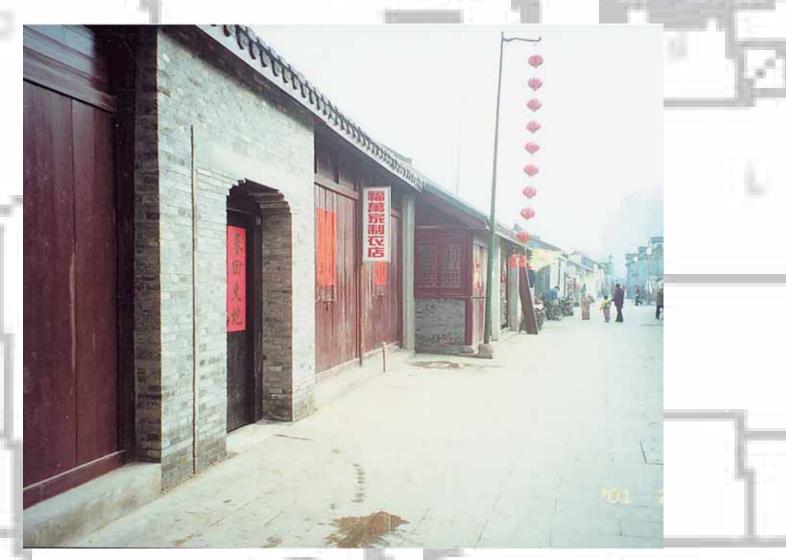

### HERITAGE AND DEVELOPMENT

What would you be proud to show your visitors?

In July 2006, the Old City Office of the Municipal Government and GTZ agreed on a subsidy standard for house renovations. House owners received technical support and subsidies as incentive and catalyst to participate in the programme. The Yangzhou Famous City Company, as the implementing agency of the government, improved infrastructure facilities in the pilot area.

### In Yangzhou, Community Action Planning (CAP) was introduce:

- To create awareness of historical elements of lanes and buildings in the old city among the residents, with the objective to integrate these elements into the rehabilitation plan.
  - To conduct a publicly supported field survey and assessment of existing infrastructure supplies, the quality of public space, surface and furnishings of lanes, the condition of facades, roofs and sanitary equipment in public houses.
  - To prepare a detailed inventory and list for improvement measures in a pilot block.
  - To define priorities, estimates of rehabilitation costs and seek terms for financial and technical contributions by residents and the municipal government for the implementation of upgrading and improvement measures.
  - To analyse improvement measures from the point of view of all stakeholders.