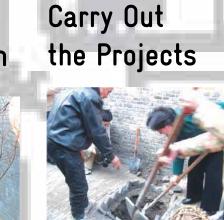

"Mini-CAP" focused workshops were developed around the tested and proven principles of participatory planning. They provided a quick way to build and reinforce community cohesion and generated city-wide exposure and interest. Activities planned and implemented included lane improvements such as plantings, urban furnishing and cultural programmes.