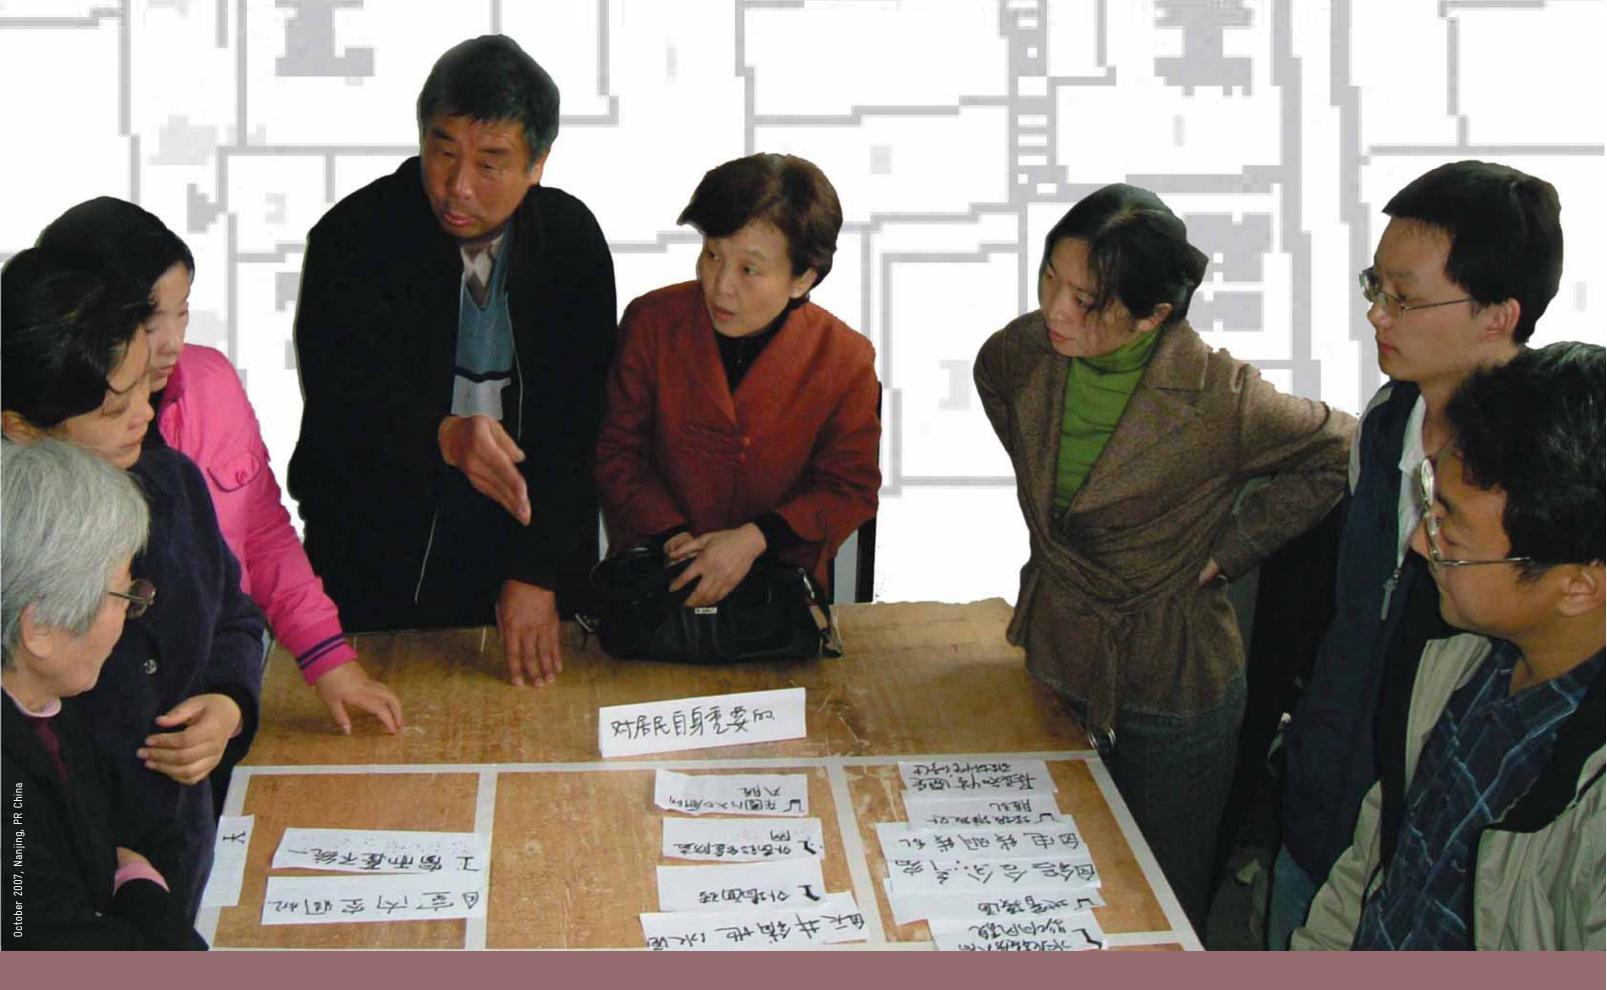

## HERITAGE AND DEVELOPMENT

What would you be proud to show your visitors?

For the planning and implementation of the Yangzhou pilot project on urban conservation, the GTZsupported "Eco City Programme" adapted the generic CAP approach to local conditions in China. In numerous CAP workshops, residents of the Wenhuali Dong neighbourhood, representatives of the

Planning Bureau, the public implementation agency YFCC and the Eco City team jointly shaped the process of rehabilitation. The participants analysed relevant problems and enthusiastically prepared action plans and financial models for short and medium term improvements in the old city.