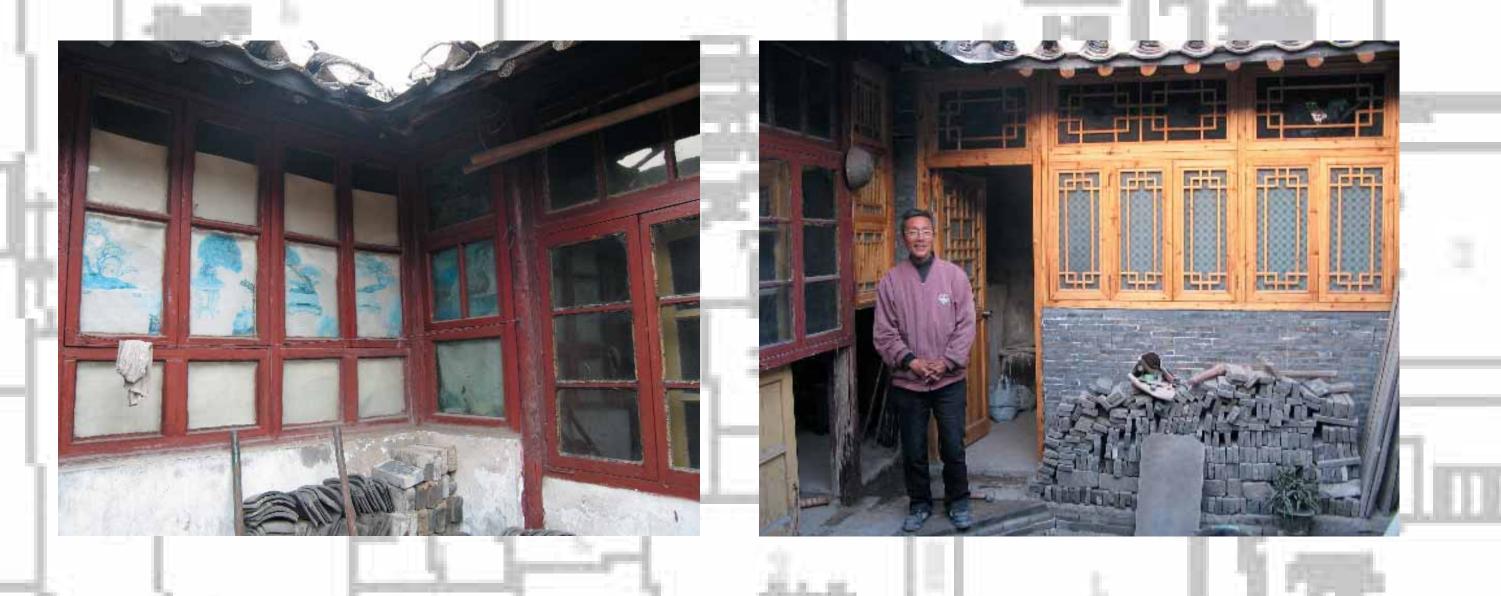

### HERITAGE AND DEVELOPMENT

What would you be proud to show your visitors?

In July 2006, the Old City Office of the Municipal Government and GTZ agreed on a subsidy standard for house renovations. House owners received technical support and subsidies as incentive and catalyst to participate in the programme. The Yangzhou Famous City Company, as the implementing agency of the government, improved infrastructure facilities in the pilot area.

### In Yangzhou, Community Action Planning (CAP) was introduce:

- To create awareness of historical elements of lanes and buildings in the old city among the residents, with the objective to integrate these elements into the rehabilitation plan.
  - To conduct a publicly supported field survey and assessment of existing infrastructure supplies, the quality of public space, surface and furnishings of lanes, the condition of facades, roofs and sanitary equipment in public houses.
  - To prepare a detailed inventory and list for improvement measures in a pilot block.
  - To define priorities, estimates of rehabilitation costs and seek terms for financial and technical contributions by residents and the municipal government for the implementation of upgrading and improvement measures.
  - To analyse improvement measures from the point of view of all stakeholders.