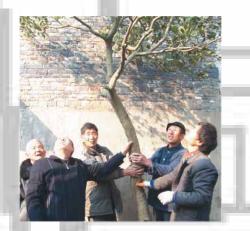

### In Yangzhou, Community Action Planning (CAP) was introduce:

- To create awareness of historical elements of lanes and buildings in the old city among the residents, with the objective to integrate these elements into the rehabilitation plan.
  - To conduct a publicly supported field survey and assessment of existing infrastructure supplies, the quality of public space, surface and furnishings of lanes, the condition of facades, roofs and sanitary equipment in public houses.
  - To prepare a detailed inventory and list for improvement measures in a pilot block.
  - To define priorities, estimates of rehabilitation costs and seek terms for financial and technical contributions by residents and the municipal government for the implementation of upgrading and improvement measures.
  - To analyse improvement measures from the point of view of all stakeholders.

Planning Bureau, the public implementation agency YFCC and the Eco City team jointly shaped the process of rehabilitation. The participants analysed relevant problems and enthusiastically prepared action plans and financial models for short and medium term improvements in the old city.