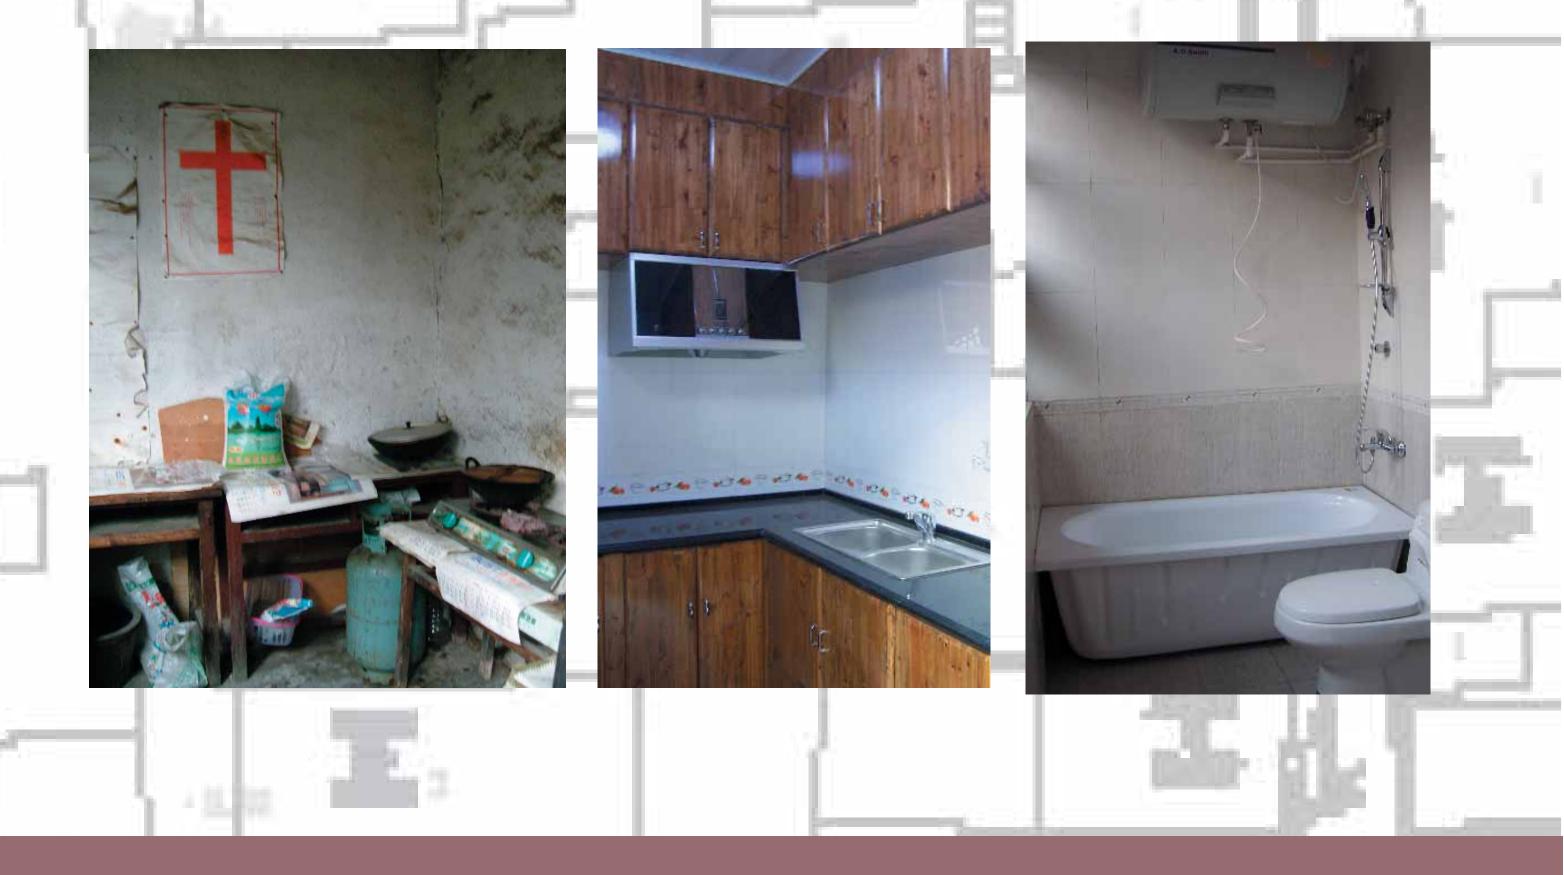

### HERITAGE AND DEVELOPMENT

What would you be proud to show your visitors?

In July 2006, the Old City Office of the Municipal Government and GTZ agreed on a subsidy standard for house renovations. House owners received technical support and subsidies as incentive and catalyst to participate in the programme. The Yangzhou Famous City Company, as the implementing agency of the government, improved infrastructure facilities in the pilot area.

### In Yangzhou, Community Action Planning (CAP) was introduce:

- To create awareness of historical elements of lanes and buildings in the old city among the residents, with the objective to integrate these elements into the rehabilitation plan.
  - To conduct a publicly supported field survey and assessment of existing infrastructure supplies, the quality of public space, surface and furnishings of lanes, the condition of facades, roofs and sanitary equipment in public houses.
  - To prepare a detailed inventory and list for improvement measures in a pilot block.
  - To define priorities, estimates of rehabilitation costs and seek terms for financial and technical contributions by residents and the municipal government for the implementation of upgrading and improvement measures.
  - To analyse improvement measures from the point of view of all stakeholders.